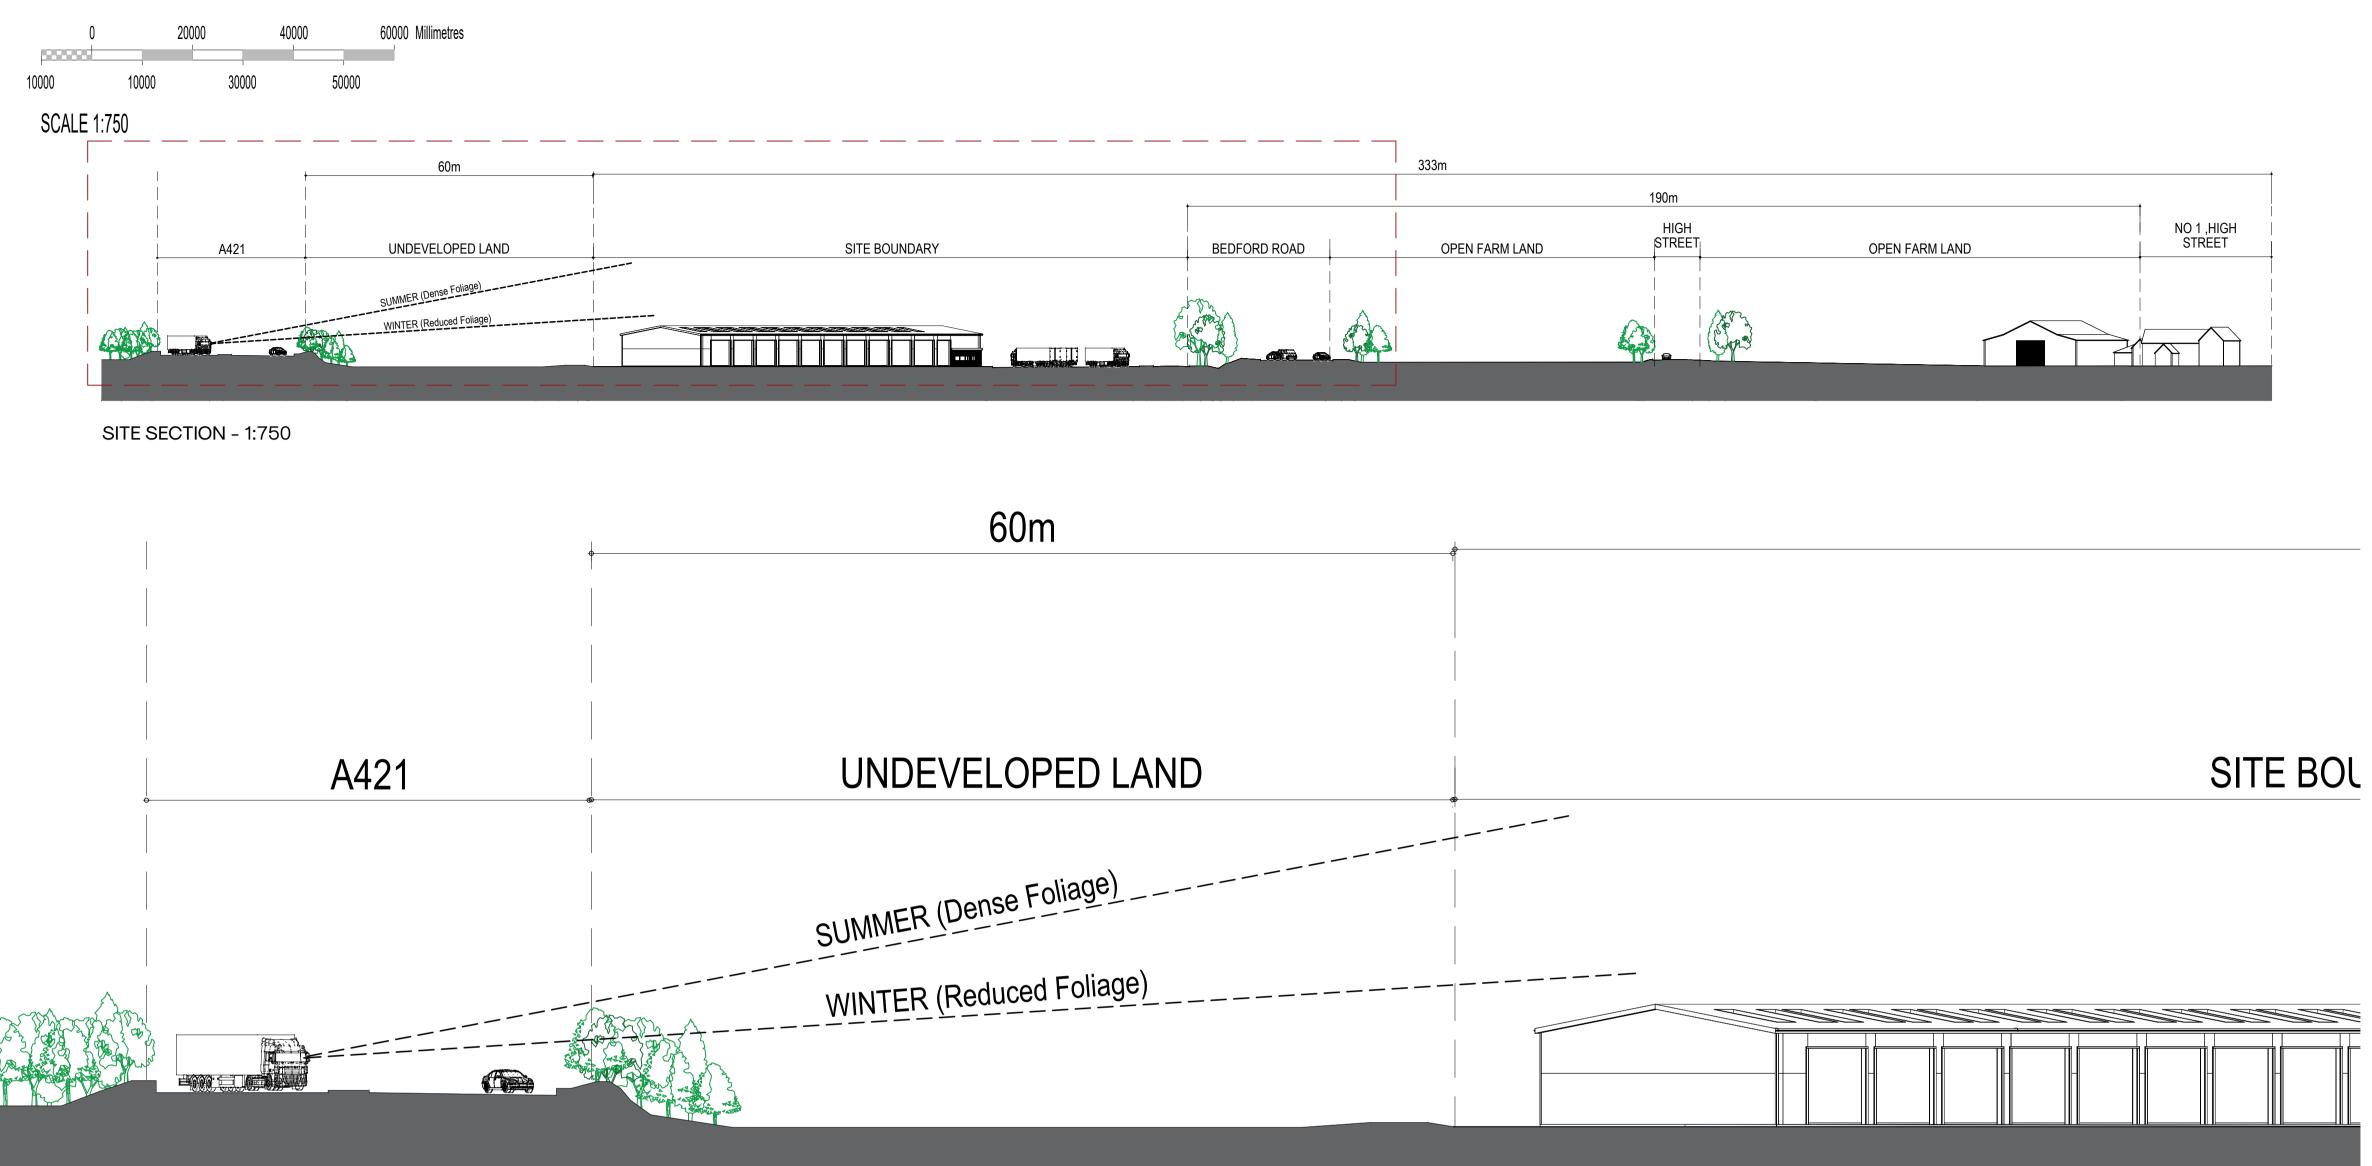

SITE SECTION - 1:250

## SITE BOUNDARY

| <br>         | <br>333m       |                |               |   |             |
|--------------|----------------|----------------|---------------|---|-------------|
| +            |                | 190m           |               |   | +           |
| BEDFORD ROAD | OPEN FARM LAND | HIGH<br>STREET | OPEN FARM LAN | D | NO 1<br>STF |
|              |                |                |               |   |             |
|              |                |                |               |   |             |
|              |                |                |               |   |             |

This drawing is copyright of DT Architects. Do not scale from this drawing to copyright of D1 y transcorter. Do not coale from this drawing. Check all dimensions onsite. The contractor shall bring any discrepancies immediately to the notice of the Architect.

## P01 planning issue 01.02.21 date note revision client Brian Currie Ltd project title New Vehicle Maintenance Unit -Bedford drawing title Site Section drawing status Planning scale date 1:750 & 1:250 January 2021 @ A1 project number drawing number revision 2548 AP0006 P01 ARCHITECTS DT