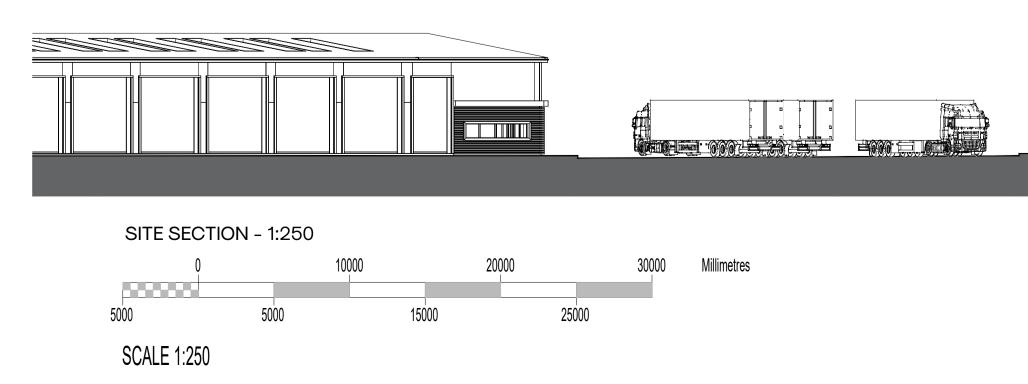

SITE SECTION - 1:250

## P01 planning issue 01.02.21 date note revision client Brian Currie Ltd project title New Vehicle Maintenance Unit -Bedford drawing title Site Section drawing status Planning scale date 1:750 & 1:250 January 2021 @ A1 project number drawing number revision 2548 AP0006 P01 ARCHITECTS DT