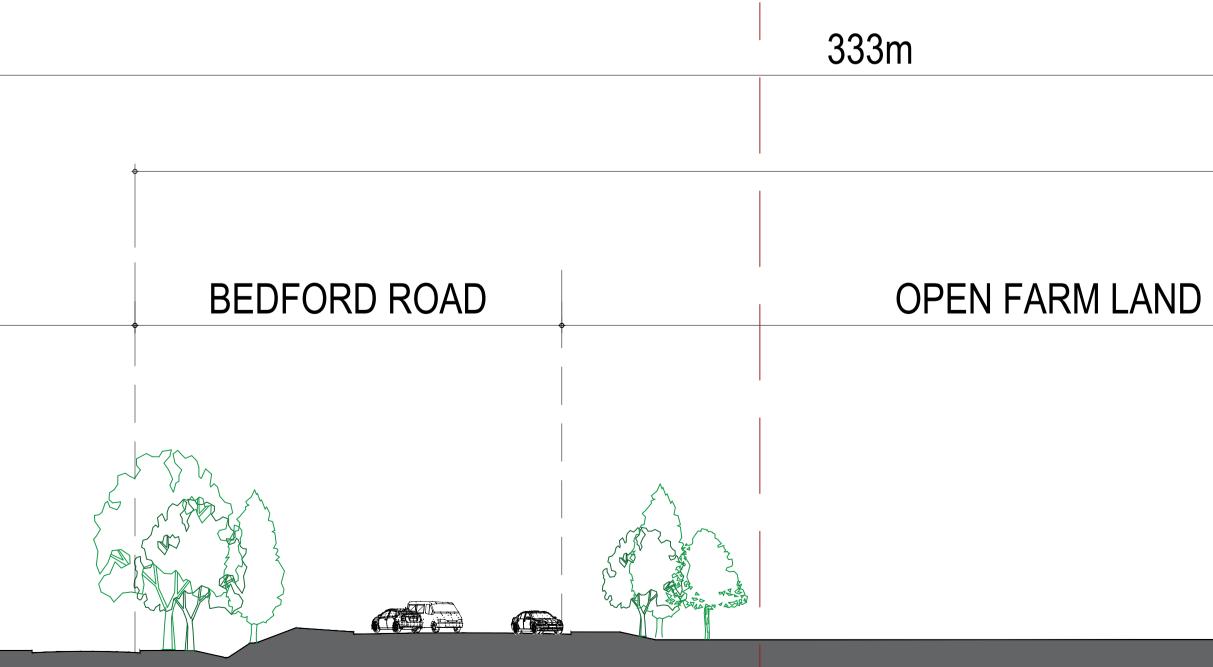

## SITE BOUNDARY

| <br>         | <br>333m       |                |               |   |             |
|--------------|----------------|----------------|---------------|---|-------------|
| +            |                | 190m           |               |   | +           |
| BEDFORD ROAD | OPEN FARM LAND | HIGH<br>STREET | OPEN FARM LAN | D | NO 1<br>STF |
|              |                |                |               |   |             |
|              |                |                |               |   |             |
|              |                |                |               |   |             |