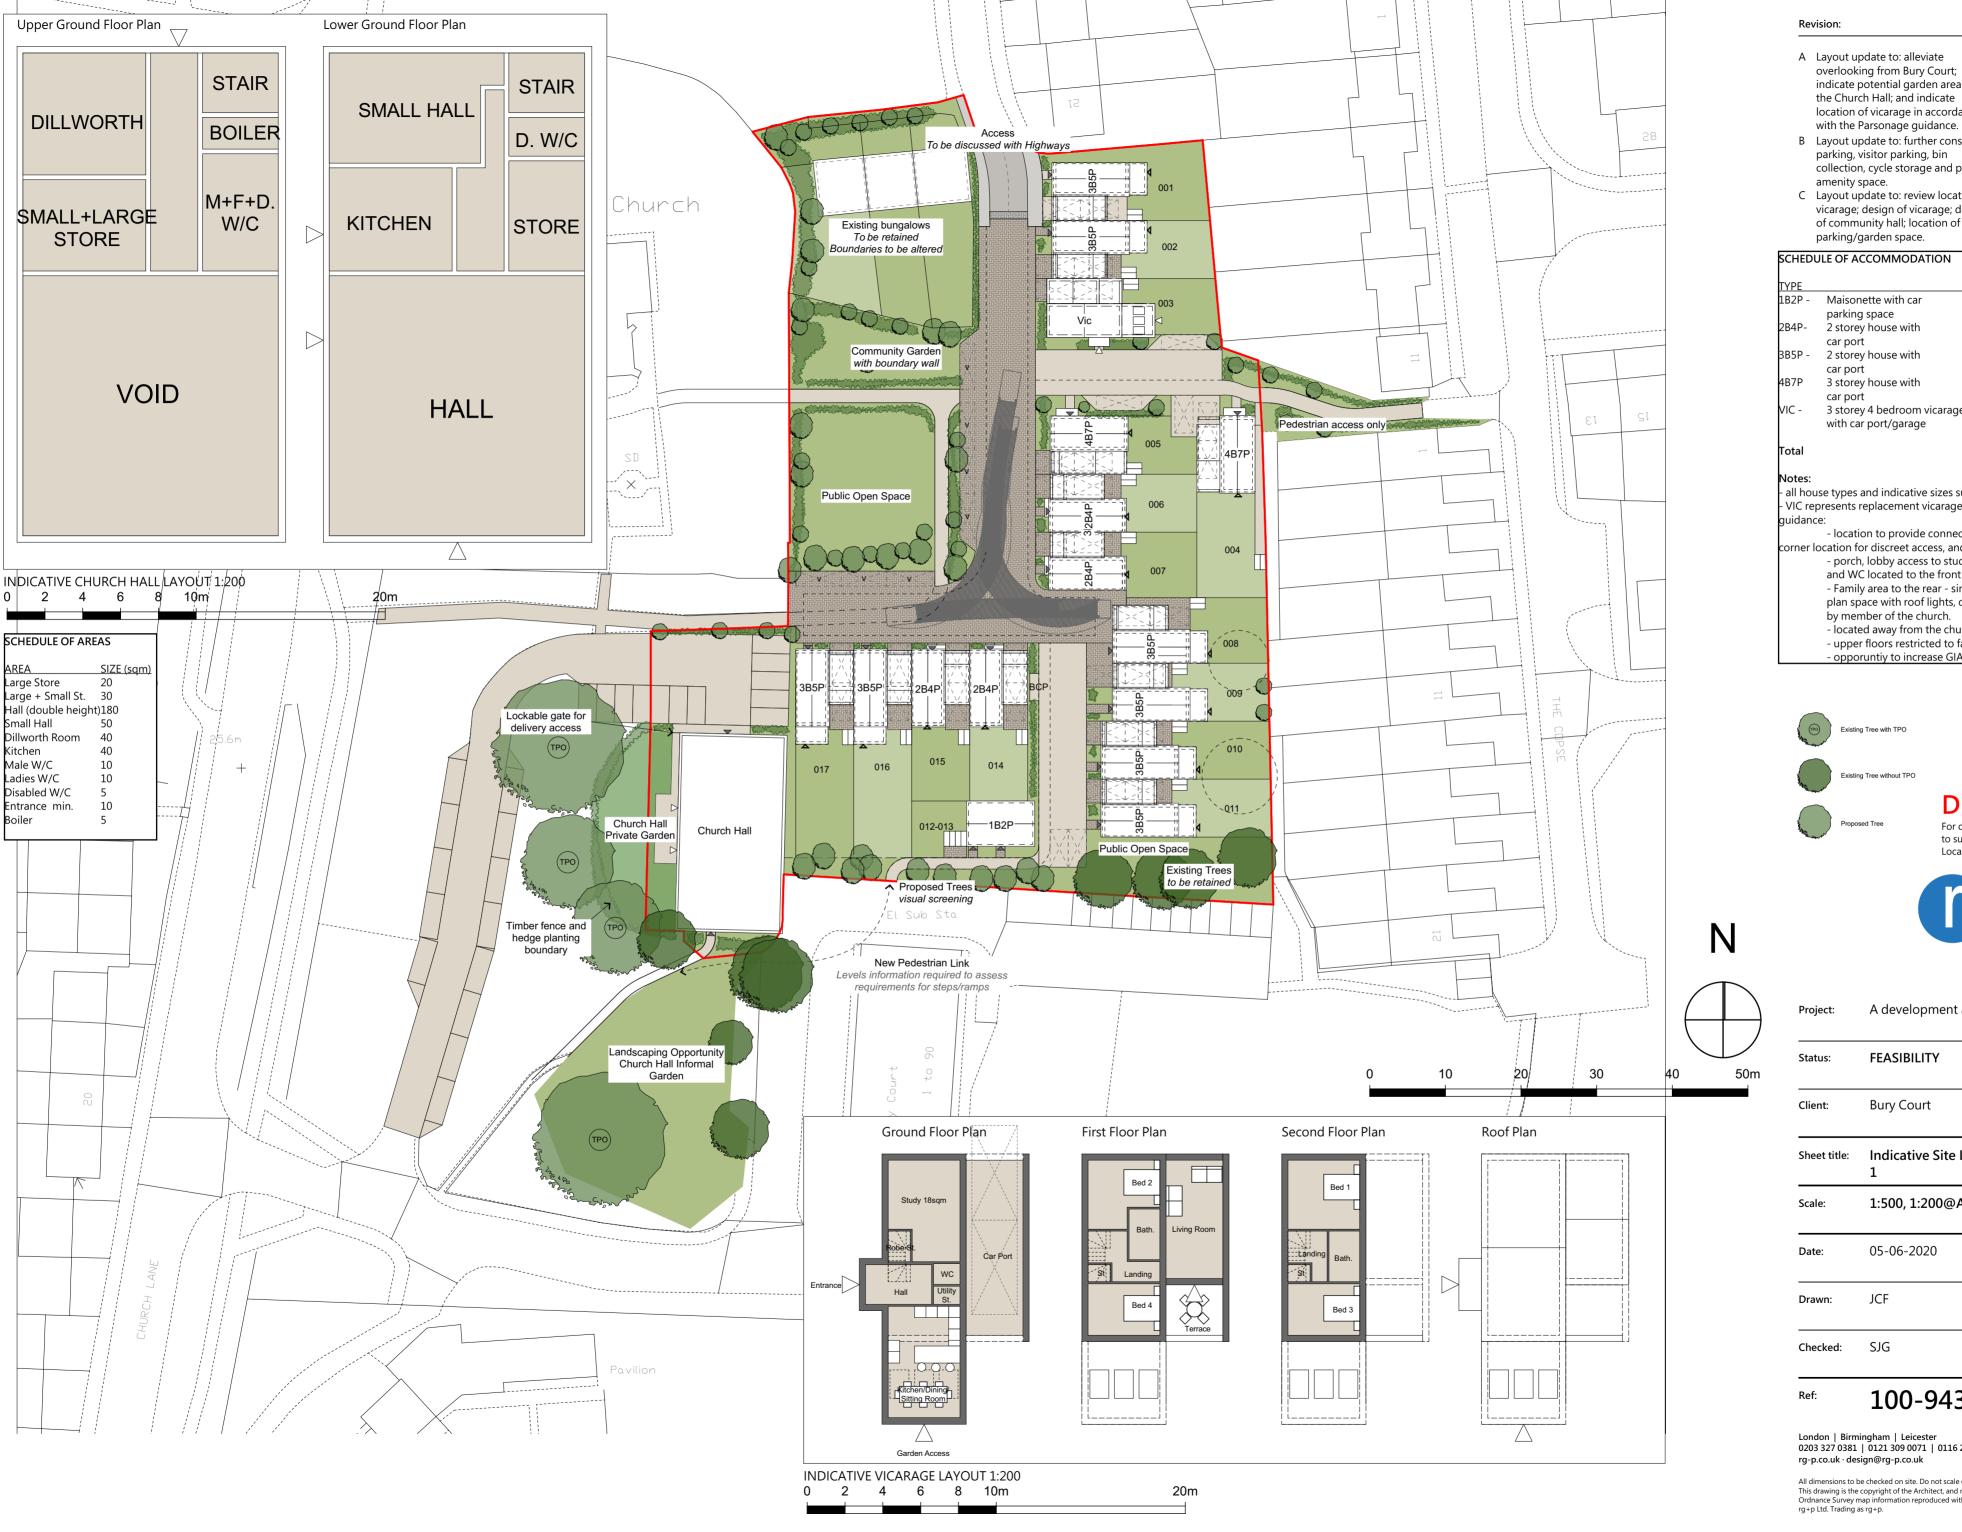

Date: Drawn: Check: 24-09-2020 SJG RAW A Layout update to: alleviate overlooking from Bury Court;

indicate potential garden area for the Church Hall; and indicate location of vicarage in accordance

B Layout update to: further consider 16-10-2020 SJG RAW parking, visitor parking, bin collection, cycle storage and private amenity space.

C Layout update to: review location of 16-10-2020 SJG RAW vicarage; design of vicarage; design of community hall; location of parking/garden space.

| YPE    |                             | SIZE (sqm) | No |
|--------|-----------------------------|------------|----|
| 1B2P - | Maisonette with car         |            |    |
|        | parking space               | 50         | 2  |
| 2B4P-  | 2 storey house with         |            |    |
|        | car port                    | 86         | 4  |
| 3B5P - | 2 storey house with         |            |    |
|        | car port                    | 92         | 8  |
| 4B7P   | 3 storey house with         |            |    |
|        | car port                    | 121        | 2  |
| VIC -  | 3 storey 4 bedroom vicarage |            |    |
|        | with car port/garage        | 143        | 1  |

all house types and indicative sizes subject to design - VIC represents replacement vicarage in accordance with Parsonage

- location to provide connection to the community, with corner location for discreet access, and direct vista to church. - porch, lobby access to study (18sqm with 2sqm robe store)

- and WC located to the front - Family area to the rear - single story ground floor open
- plan space with roof lights, opportunity for space to be used by member of the church.
- located away from the church but with visual connectivity - upper floors restricted to family member spaces only - opporuntly to increase GIA if required.

**DRAFT** For discussion purposes only. Subject to surveys and approvals from the Local Authority and Building Control.

A development at Bury Court, Bedford **FEASIBILITY Bury Court** Sheet title: Indicative Site Layout - Option 1:500, 1:200@A2 05-06-2020 JCF SJG Checked: