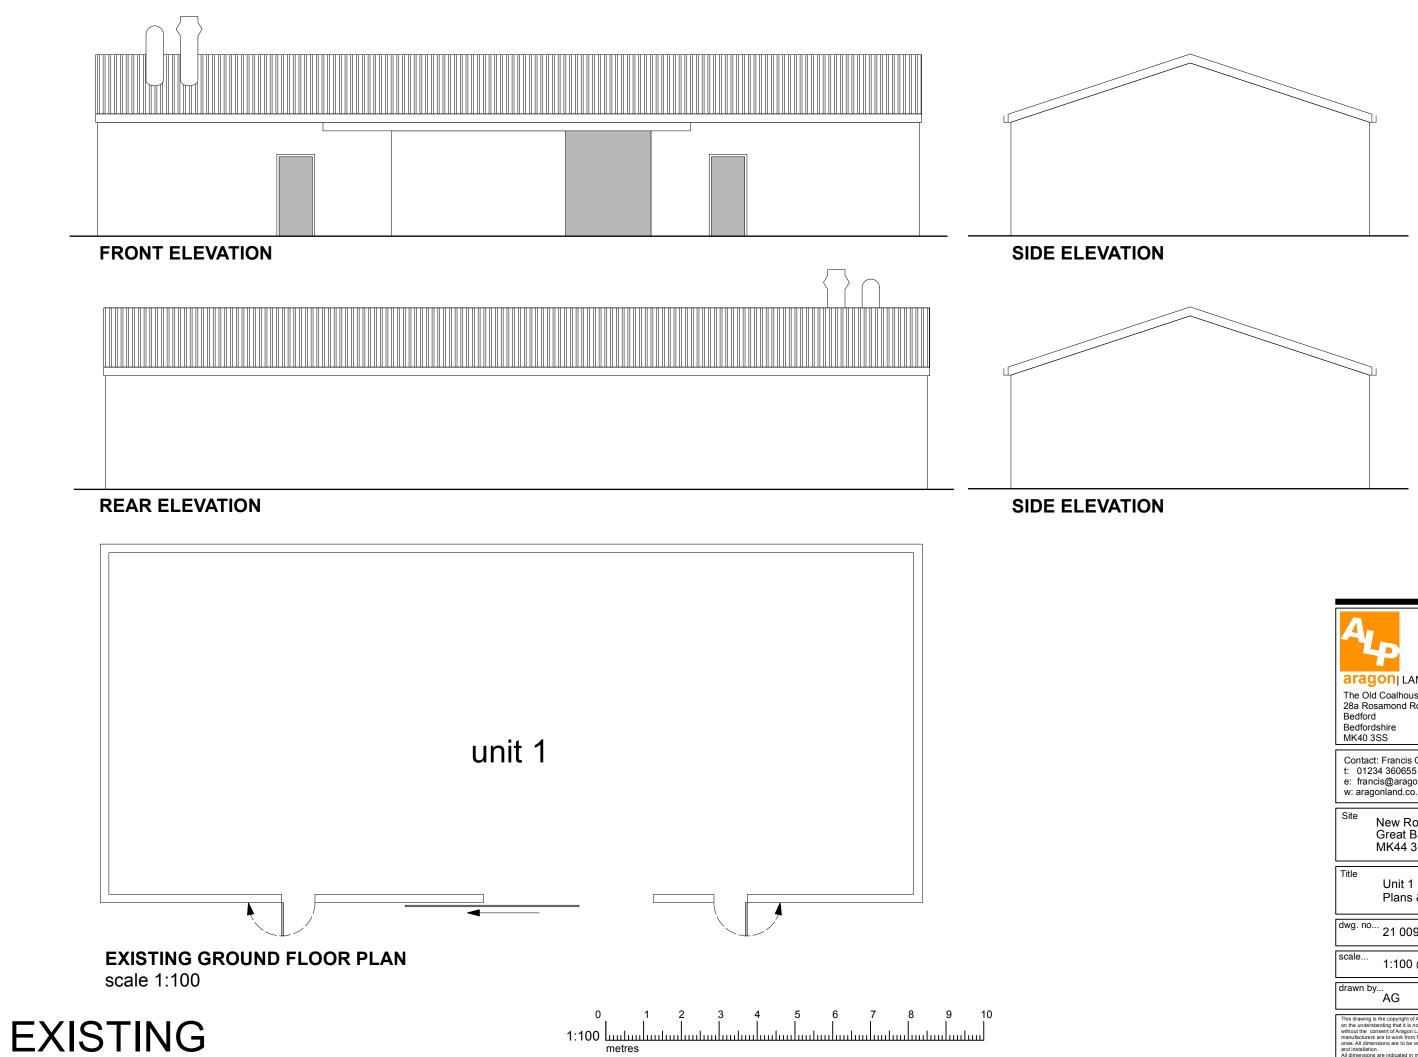

| aragon   LAND AND PLANNING Ltd<br>The Old Coalhouse<br>28a Rosamond Road<br>Bedford<br>Bedfordshire