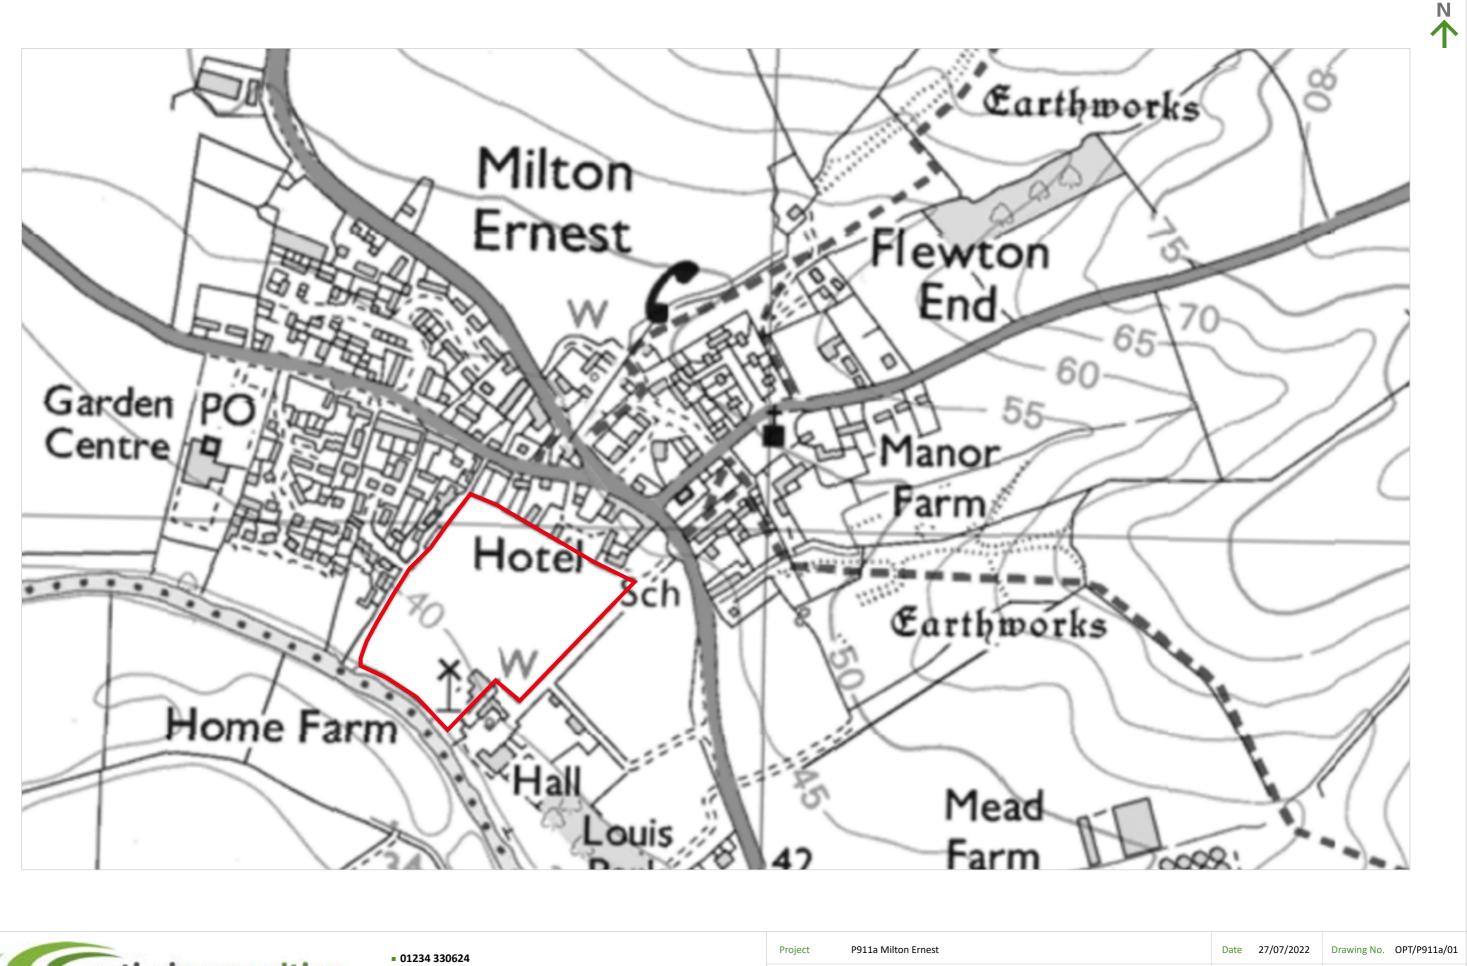

 Project
 P911a Milton Ernest

 Figure Title
 Site Identification Plan

 Client
 Trustees of Lawson Pension Scheme

© Optimis Consulting Limited. Company Registration Number: 8179892. Based on Ordnance Survey Map. Crown Copyright 2019, All Rights Reserved, Licence Number 100022432. Drawn for Illustrative purposes only. Do not scale from this drawing. Refer to figured dimensions only.