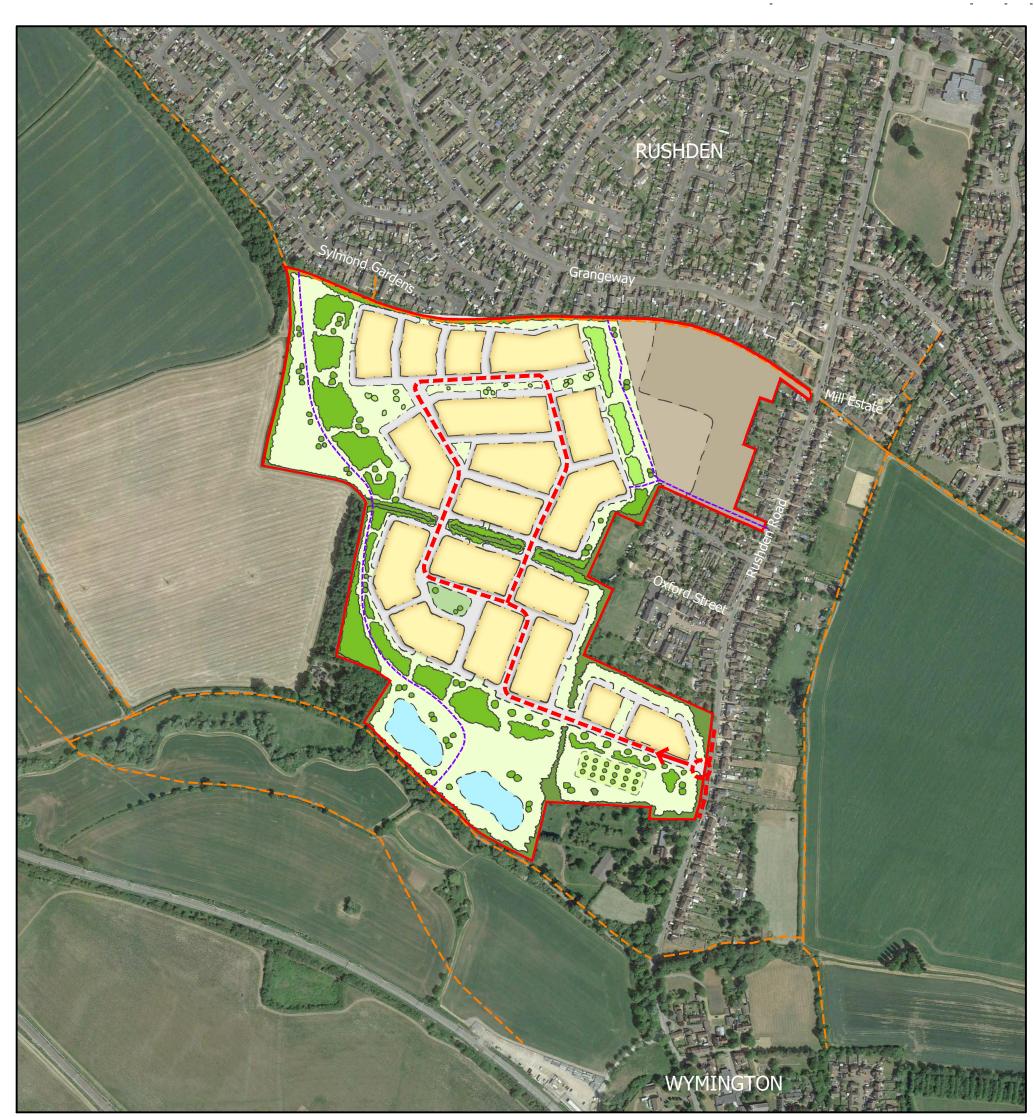

Date Drn Ckd

Proposed primary access

\_\_\_\_ Public rights of way

Proposed new pedestrian/cycle link

Proposed primary route

Proposed residential development

Proposed attenuation areas

Proposed central green spaces

Reproduced from the Ordnance Survey Map with the permission of the Controller of HMSO. Crown Copyright Reserved. Licence No. 100019279.

Proposed community orchard

Proposed allotment extension

Existing landscaping

Proposed landscaping

Proposed low-level landscaping

Proposed infrastructure

Proposed public open space

## Rushden Road, Wymington Drawing Title Concept Plan

 Date 01.06.21
 Scale 1:5,000@A3
 Drawn by MS
 Check by LH

 Project No
 Drawing No
 Revision 33017

33017 BM-M-02

Offices at Birmingham Bristol Cambridge Cardiff Ebbsfleet Edinburgh