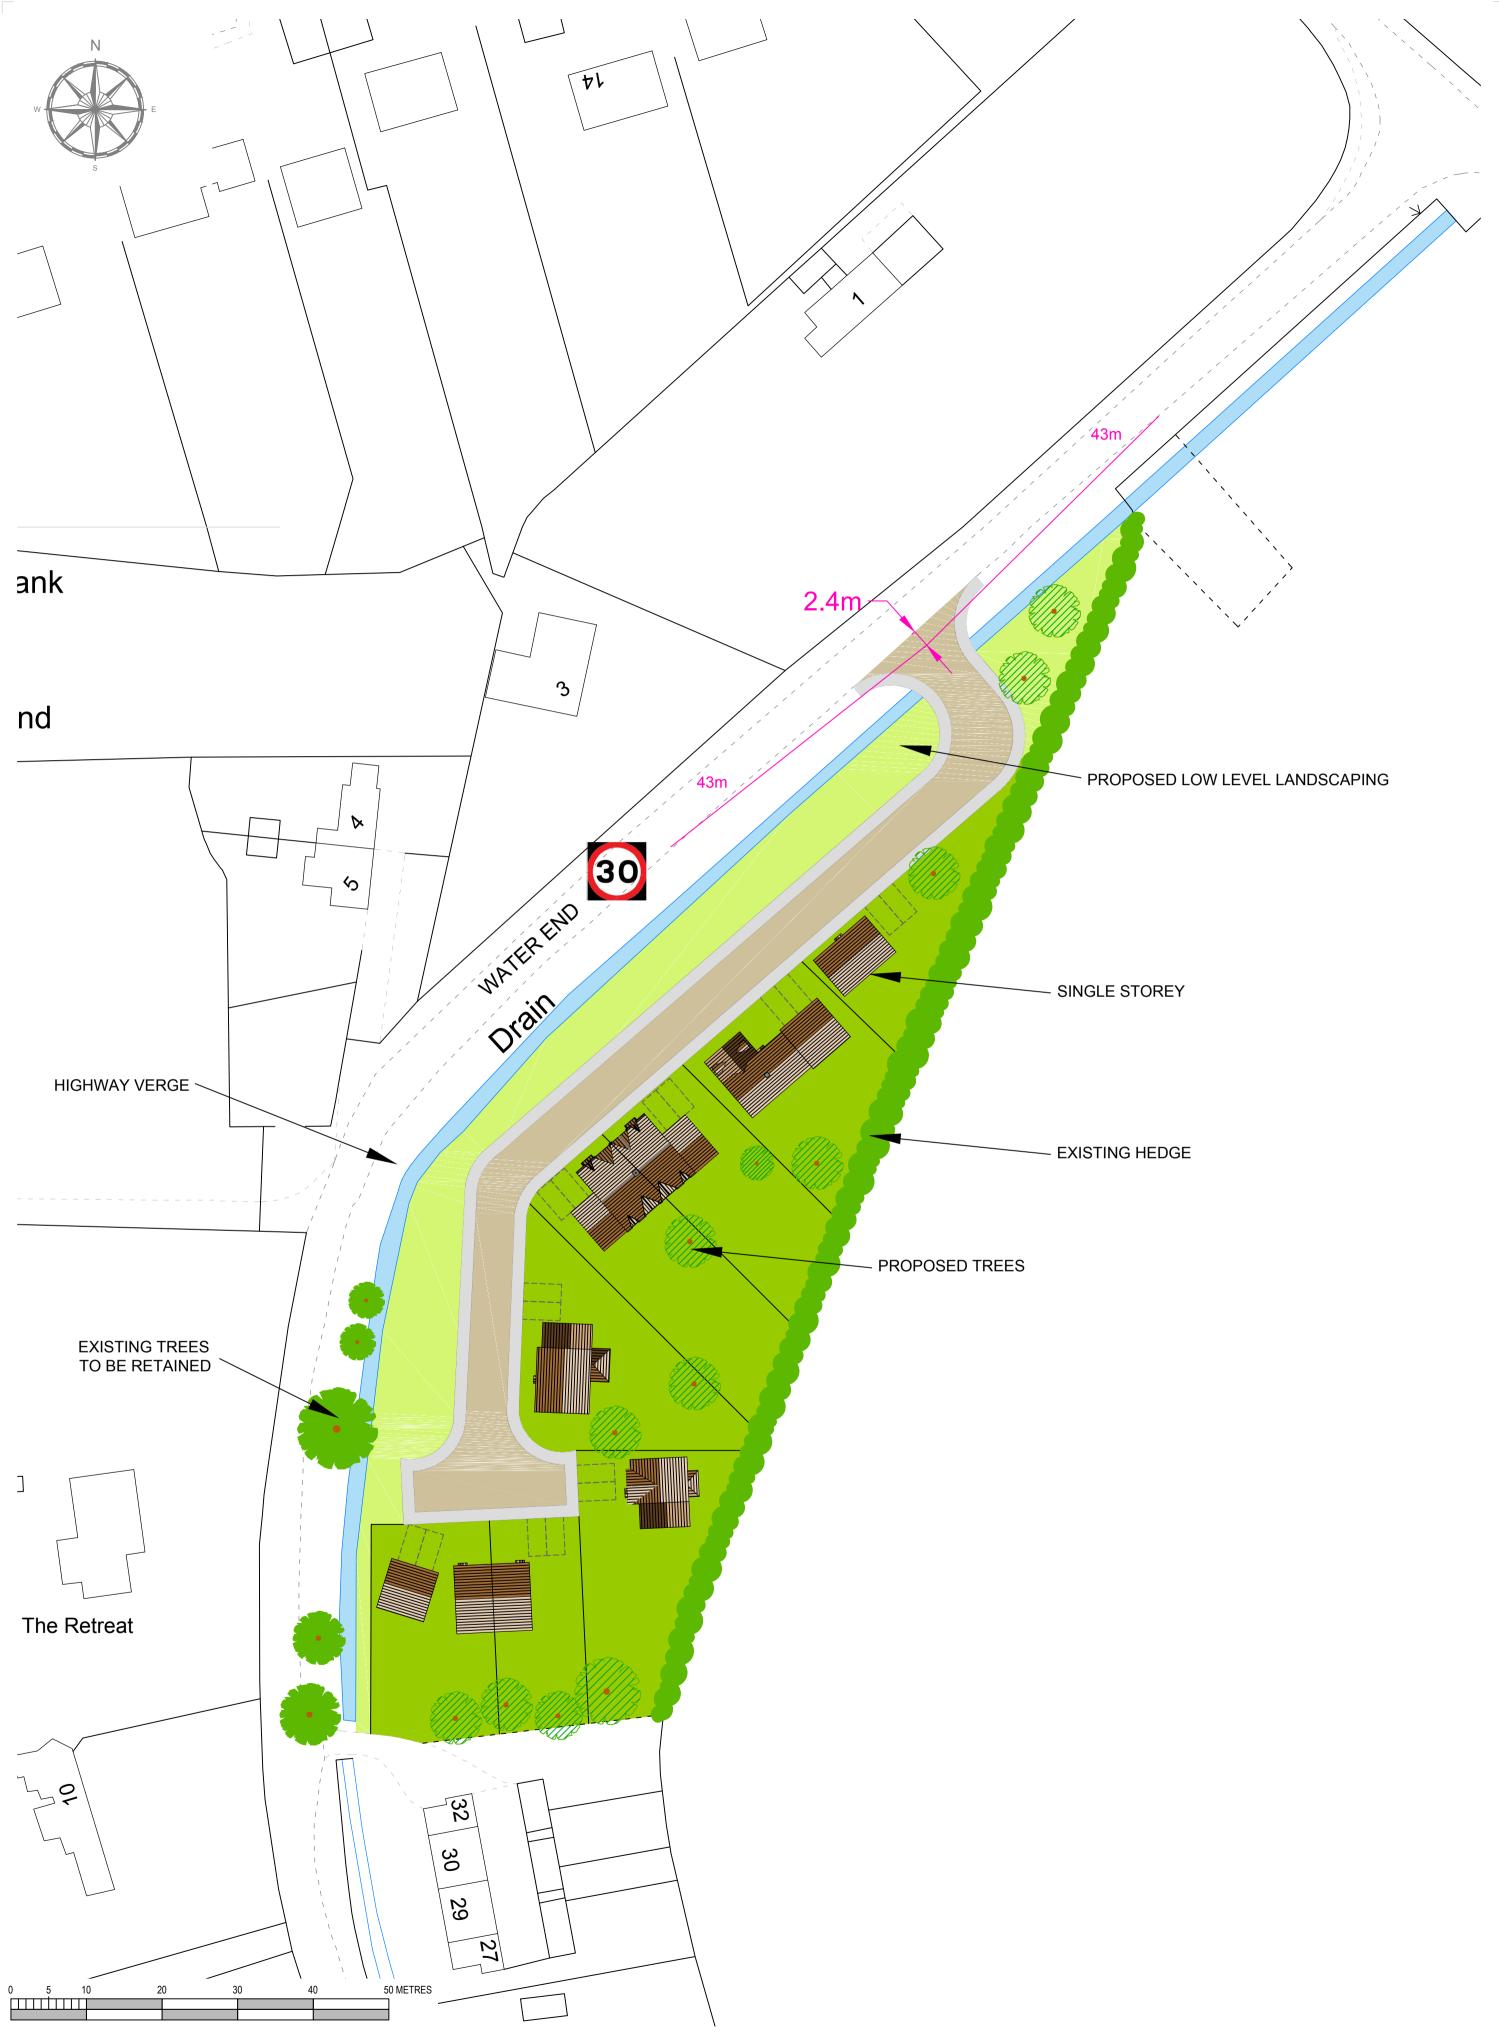

|                                                              |                                                 | DRAWING                                              | 45999   2 | Land 9 Dranarty                                                                 |                   |
|--------------------------------------------------------------|-------------------------------------------------|------------------------------------------------------|-----------|---------------------------------------------------------------------------------|-------------------|
| A2 SITE PLAN AS PROPOSED - SCALE 1:500 @ A2<br>Revisions : - | Drawn : RA<br>Checked : DJS<br>Date : JULY 2017 | Project : LAND AT WATER END<br>COPLE<br>BEDFORDSHIRE | 40000   2 | Land & Property<br>Professionals<br>Bedford Buckingham<br>robinsonandhall.co.uk | robinson<br>+hall |