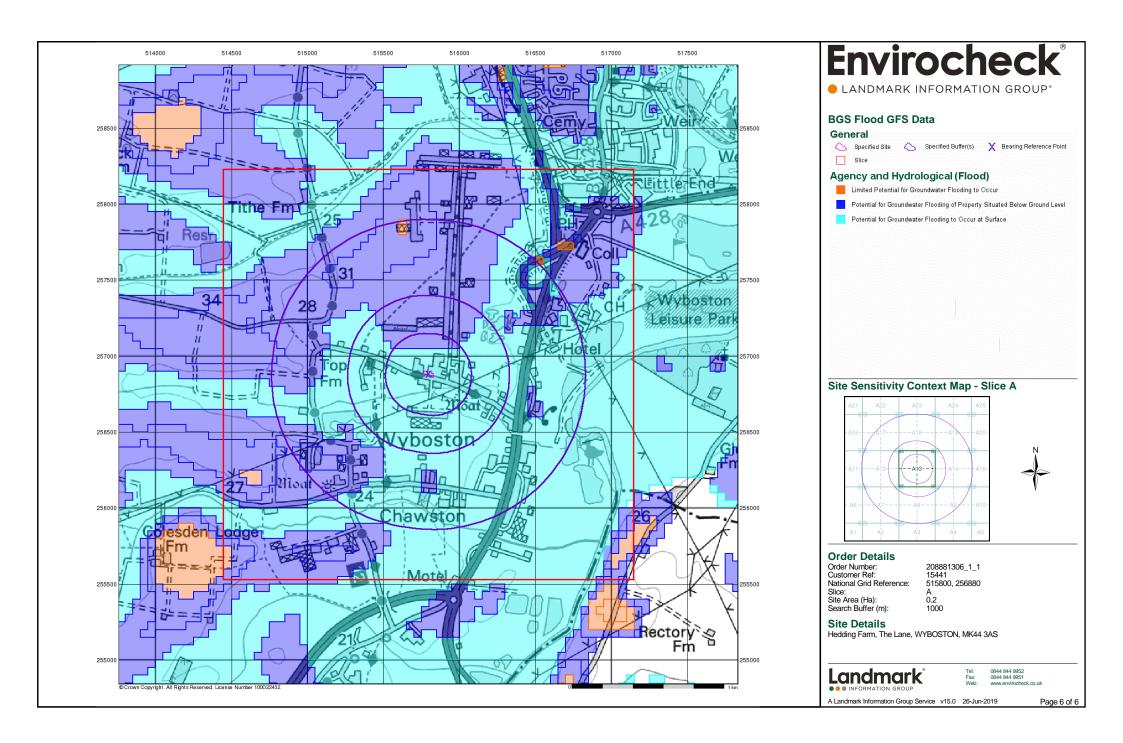

## **Agency & Hydrological**

Page 1 of 53

| Map<br>ID |                                                                                                                                                                                                                             | Details                                                                                                                                                                                                                                                                                                                                                                                                                                   | Quadrant<br>Reference<br>(Compass<br>Direction) | Estimated<br>Distance<br>From Site | Contact | NGR              |
|-----------|-----------------------------------------------------------------------------------------------------------------------------------------------------------------------------------------------------------------------------|-------------------------------------------------------------------------------------------------------------------------------------------------------------------------------------------------------------------------------------------------------------------------------------------------------------------------------------------------------------------------------------------------------------------------------------------|-------------------------------------------------|------------------------------------|---------|------------------|
|           | BGS Groundwater                                                                                                                                                                                                             | Flooding Susceptibility                                                                                                                                                                                                                                                                                                                                                                                                                   |                                                 |                                    |         |                  |
|           | Flooding Type:                                                                                                                                                                                                              | Potential for Groundwater Flooding to Occur at Surface                                                                                                                                                                                                                                                                                                                                                                                    | A13NE<br>(NE)                                   | 0                                  | 1       | 515796<br>256880 |
|           | BGS Groundwater                                                                                                                                                                                                             | Flooding Susceptibility                                                                                                                                                                                                                                                                                                                                                                                                                   |                                                 |                                    |         |                  |
|           | Flooding Type:                                                                                                                                                                                                              | Potential for Groundwater Flooding of Property Situated Below Ground Level                                                                                                                                                                                                                                                                                                                                                                | A13NE<br>(N)                                    | 151                                | 1       | 515796<br>257050 |
|           | Discharge Consent                                                                                                                                                                                                           | s                                                                                                                                                                                                                                                                                                                                                                                                                                         |                                                 |                                    |         |                  |
| 1         | Operator: Property Type: Location: Authority: Catchment Area: Reference: Permit Version: Effective Date: Issued Date: Revocation Date: Discharge Type: Discharge Environment: Receiving Water: Status: Positional Accuracy: | Bedfordia Farms Ltd. FARMS (NOT HOUSE)/CROP + ANIMAL REARING/PLANT NURSERY Forty Farm, Wyboston Environment Agency, Anglian Region Not Supplied Pr1nfg0097 1 14th August 1962 14th August 1962 20th February 1991 Agricultural effluents Freshwater Stream/River  River Ouse Pre National Rivers Authority Legislation where issue date < 01/09/1989 Located by supplier to within 100m                                                   | A9NW<br>(SE)                                    | 736                                | 2       | 516400<br>256400 |
|           | Discharge Consent                                                                                                                                                                                                           | S                                                                                                                                                                                                                                                                                                                                                                                                                                         |                                                 |                                    |         |                  |
| 2         | Operator: Property Type: Location: Authority: Catchment Area: Reference: Permit Version: Effective Date: Issued Date: Revocation Date: Discharge Type: Discharge Environment: Receiving Water: Status: Positional Accuracy: | Messrs E F Wootton & Son WWTW (NOT WATER CO) (NOT STP AT A PRIVATE PREMISES) Top Farm Wyboston, Beds. Environment Agency, Anglian Region Not Supplied Pr1nfg804a 2 30th May 1986 30th May 1986 10th September 1993 Discharge Of Other Matter-Surface Water Freshwater Stream/River  Begwary Brook Pre National Rivers Authority Legislation where issue date < 01/09/1989 Located by supplier to within 100m                              | A12SW<br>(W)                                    | 810                                | 2       | 515000<br>256600 |
|           | Discharge Consent                                                                                                                                                                                                           | s                                                                                                                                                                                                                                                                                                                                                                                                                                         |                                                 |                                    |         |                  |
| 3         | Operator: Property Type: Location: Authority: Catchment Area: Reference: Permit Version: Effective Date: Issued Date: Revocation Date: Discharge Type: Discharge Environment: Receiving Water: Status: Positional Accuracy: | Anglian Water Services Limited WWTW/SEWAGE TREATMENT WORKS (WATER COMPANY) Chawston Stw Nagshead Lane, Wyboston, Bedford, Mk44 3an Environment Agency, Anglian Region Mid River Ouse / Duloe Brook Aw1nf950 9 5th November 2015 5th November 2015 Not Supplied Sewage Discharges - Final/Treated Effluent - Water Company Freshwater Stream/River  Begwary Brook River Great Ouse Varied under EPR 2010 Located by supplier to within 10m | A9NE<br>(SE)                                    | 849                                | 2       | 516540<br>256400 |
|           | Discharge Consent                                                                                                                                                                                                           | s                                                                                                                                                                                                                                                                                                                                                                                                                                         |                                                 |                                    |         |                  |
| 3         | Operator: Property Type: Location: Authority: Catchment Area: Reference: Permit Version: Effective Date: Issued Date: Revocation Date: Discharge Type: Discharge Environment: Receiving Water: Status: Positional Accuracy: | Anglian Water Services Limited WWTW/SEWAGE TREATMENT WORKS (WATER COMPANY) Chawston Stw Nagshead Lane, Wyboston, Bedford, Mk44 3an Environment Agency, Anglian Region Mid River Ouse / Duloe Brook Aw1nf950 8 29th July 2015 29th July 2015 32th November 2015 Sewage Discharges - Final/Treated Effluent - Water Company Freshwater Stream/River  Begwary Brook River Great Ouse Varied under EPR 2010 Located by supplier to within 10m | A9NE<br>(SE)                                    | 849                                | 2       | 516540<br>256400 |