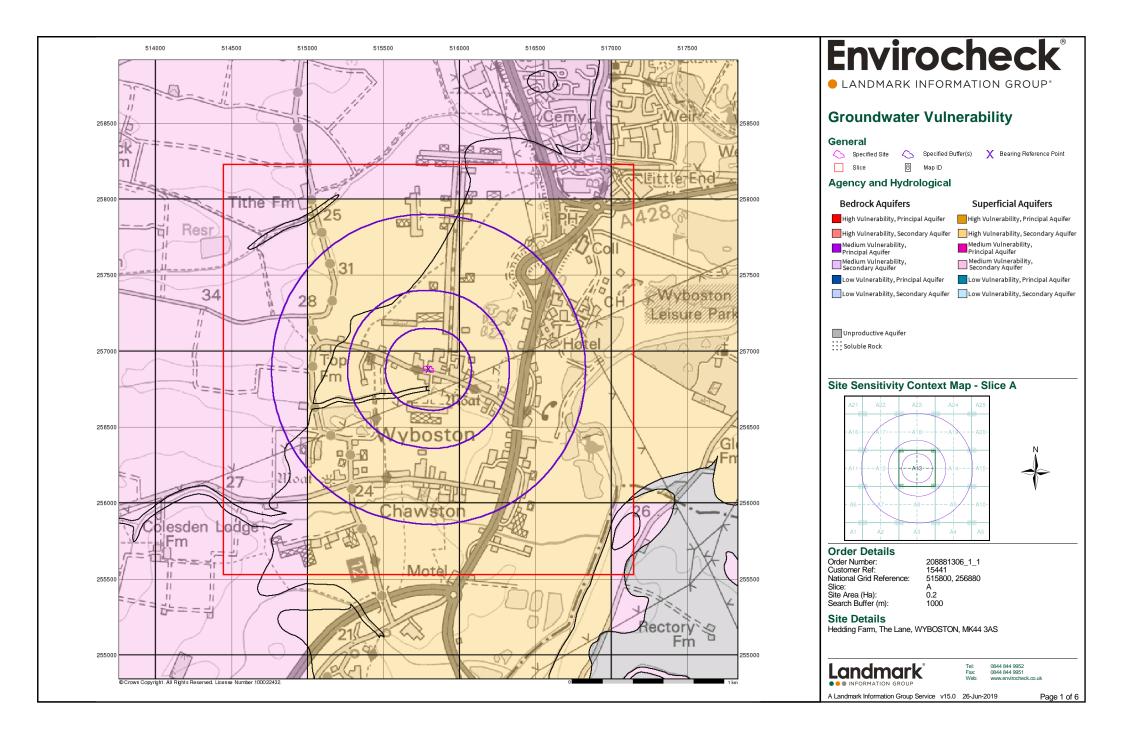

vity Map - Segment A13**



#### **Order Details**

208881306\_1\_1 15441 Order Number:

Customer Ref:

National Grid Reference: 515800, 256880 Α

Site Area (Ha): Plot Buffer (m): 0.2 100

#### **Site Details**

Hedding Farm, The Lane, WYBOSTON, MK44 3AS



0844 844 9952 0844 844 9951

A Landmark Information Group Service v50.0 26-Jun-2019 Page 1 of 1





#### **Industrial Land Use Map**



### Industrial Land Use Map - Slice A



#### **Order Details**

208881306\_1\_1 15441 Order Number: Customer Ref: 15441 National Grid Reference: 515800, 256880 Α

Site Area (Ha): Search Buffer (m): 0.2 1000

#### **Site Details**

Hedding Farm, The Lane, WYBOSTON, MK44 3AS



0844 844 9952 0844 844 9951 www.envirocheck.co.uk

A Landmark Information Group Service v50.0 26-Jun-2019 Page 2 of 6