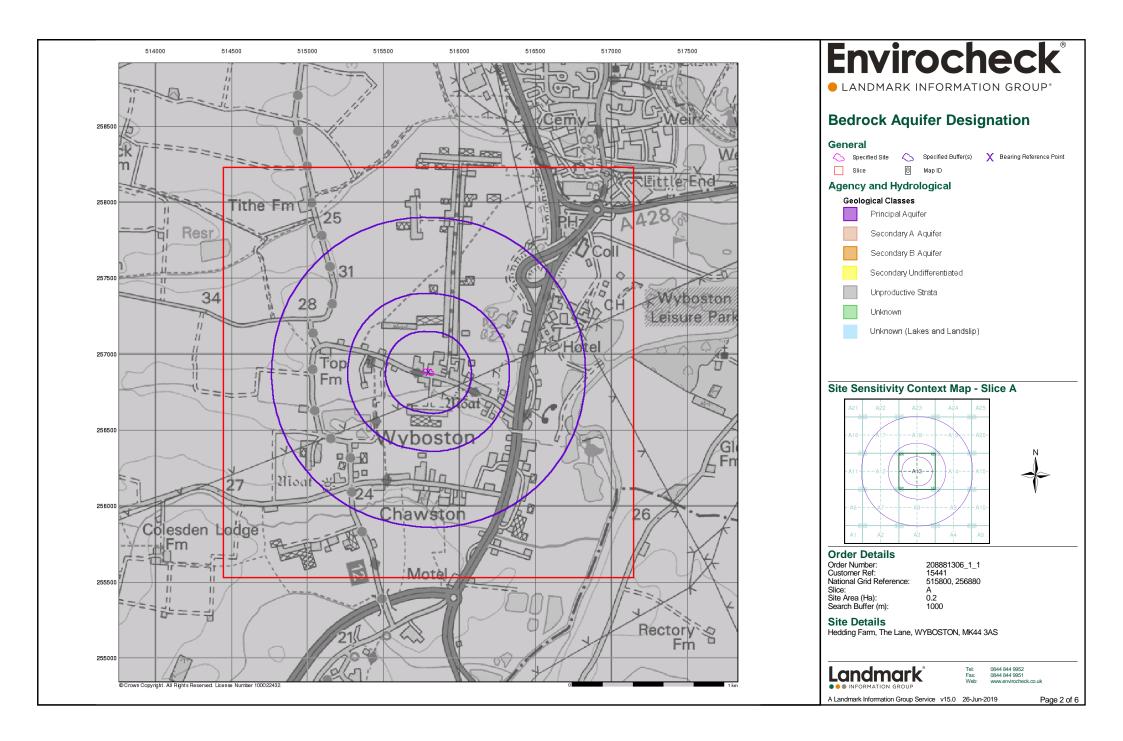

ty Map - Segment A13**



#### **Order Details**

208881306\_1\_1 15441 Order Number:

Customer Ref:

National Grid Reference: 515800, 256880 Α

Site Area (Ha): Plot Buffer (m): 0.2 100

#### **Site Details**

Hedding Farm, The Lane, WYBOSTON, MK44 3AS



0844 844 9952 0844 844 9951

A Landmark Information Group Service v50.0 26-Jun-2019 Page 1 of 1





#### **Industrial Land Use Map**



### Industrial Land Use Map - Slice A



#### **Order Details**

208881306\_1\_1 15441 Order Number: Customer Ref: 15441 National Grid Reference: 515800, 256880 Α

Site Area (Ha): Search Buffer (m): 0.2 1000

#### **Site Details**

Hedding Farm, The Lane, WYBOSTON, MK44 3AS



0844 844 9952 0844 844 9951 www.envirocheck.co.uk

A Landmark Information Group Service v50.0 26-Jun-2019 Page 2 of 6