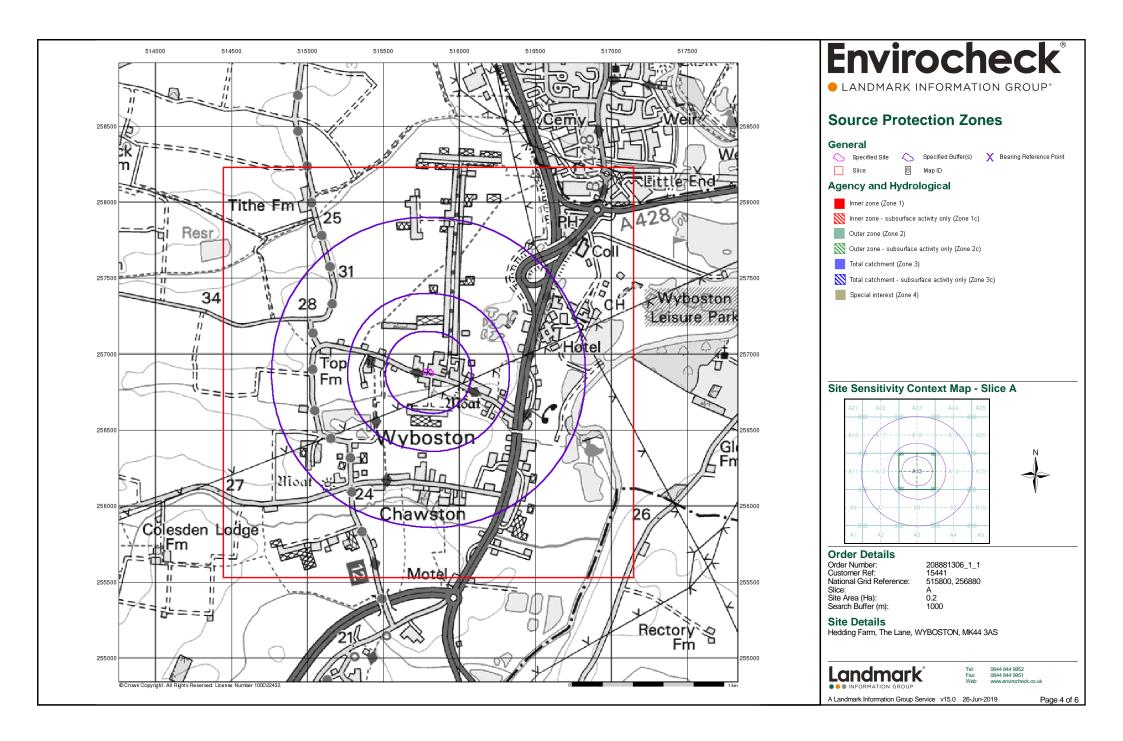

ap - Segment A13**



#### **Order Details**

208881306\_1\_1 15441 Order Number:

Customer Ref:

National Grid Reference: 515800, 256880 Α

Site Area (Ha): Plot Buffer (m): 0.2 100

#### **Site Details**

Hedding Farm, The Lane, WYBOSTON, MK44 3AS



0844 844 9952 0844 844 9951

A Landmark Information Group Service v50.0 26-Jun-2019 Page 1 of 1





#### **Industrial Land Use Map**



### Industrial Land Use Map - Slice A



#### **Order Details**

208881306\_1\_1 15441 Order Number: Customer Ref: 15441 National Grid Reference: 515800, 256880 Α

Site Area (Ha): Search Buffer (m): 0.2 1000

#### **Site Details**

Hedding Farm, The Lane, WYBOSTON, MK44 3AS



0844 844 9952 0844 844 9951 www.envirocheck.co.uk

A Landmark Information Group Service v50.0 26-Jun-2019 Page 2 of 6