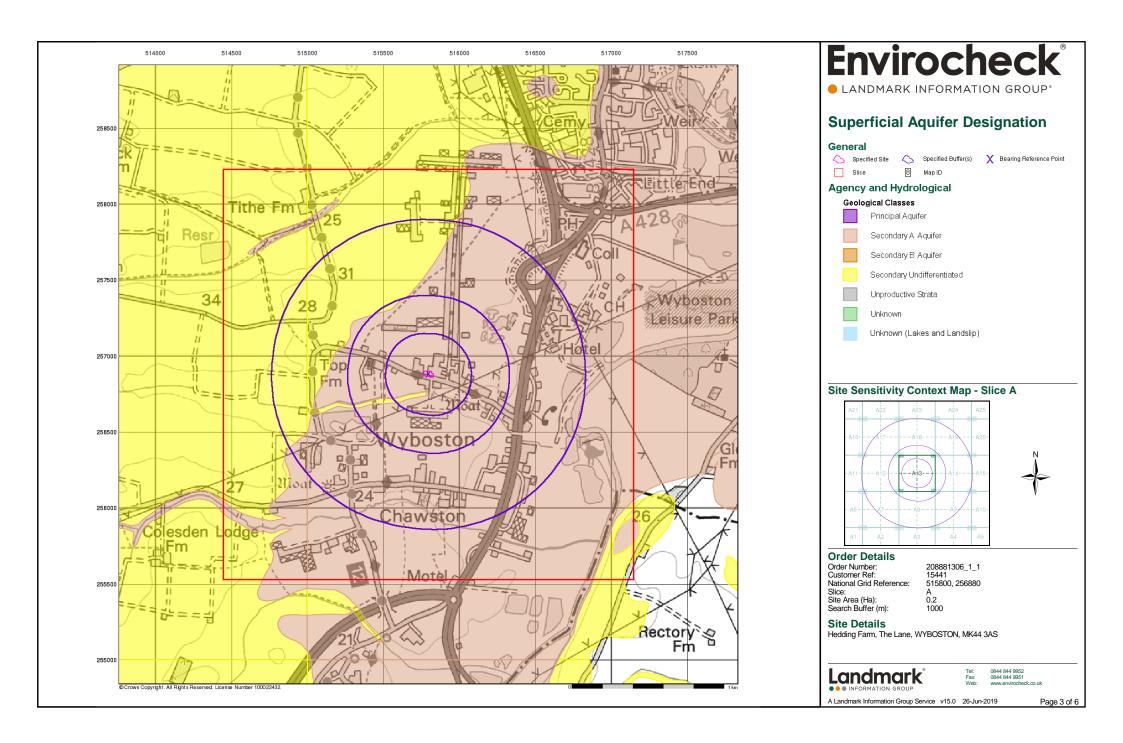

Map - Segment A13**



#### **Order Details**

208881306\_1\_1 15441 Order Number:

Customer Ref:

National Grid Reference: 515800, 256880 Α

Site Area (Ha): Plot Buffer (m): 0.2 100

#### **Site Details**

Hedding Farm, The Lane, WYBOSTON, MK44 3AS



0844 844 9952 0844 844 9951

A Landmark Information Group Service v50.0 26-Jun-2019 Page 1 of 1





#### **Industrial Land Use Map**



### Industrial Land Use Map - Slice A



#### **Order Details**

208881306\_1\_1 15441 Order Number: Customer Ref: 15441 National Grid Reference: 515800, 256880 Α

Site Area (Ha): Search Buffer (m): 0.2 1000

#### **Site Details**

Hedding Farm, The Lane, WYBOSTON, MK44 3AS



0844 844 9952 0844 844 9951 www.envirocheck.co.uk

A Landmark Information Group Service v50.0 26-Jun-2019 Page 2 of 6