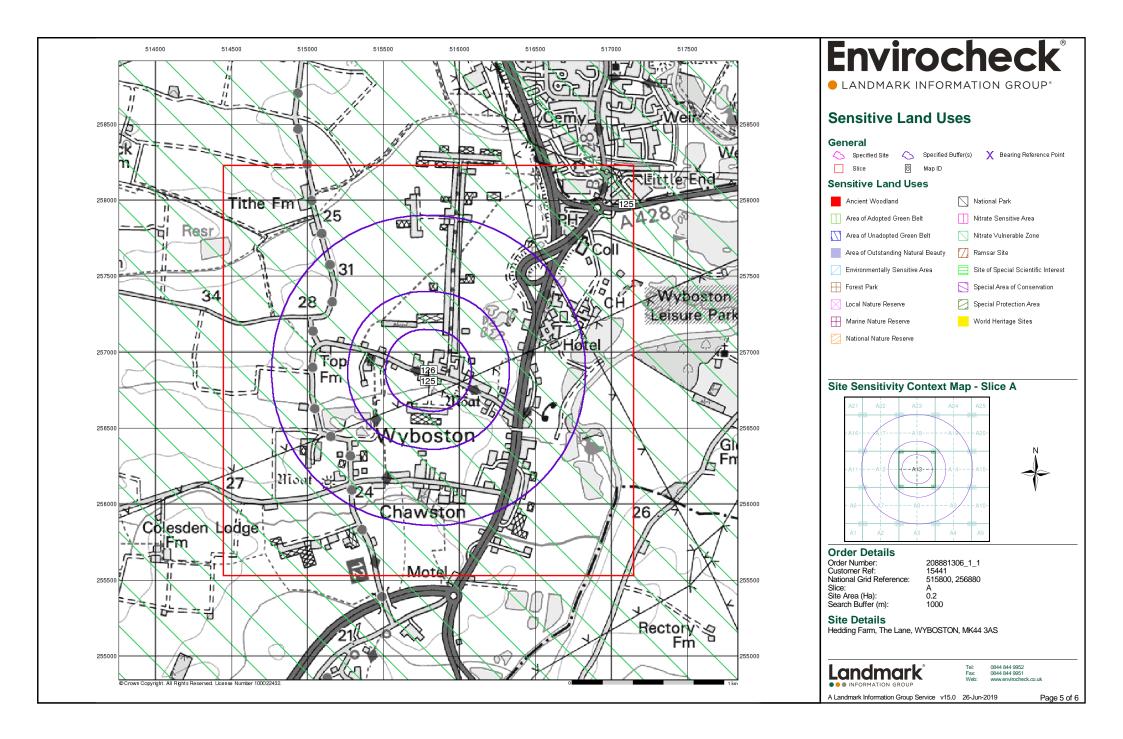

# **Summary**

| Data Type                            | Page<br>Number | On Site | 0 to 250m | 251 to 500m | 501 to 1000m<br>(*up to 2000m) |
|--------------------------------------|----------------|---------|-----------|-------------|--------------------------------|
| Sensitive Land Use                   |                |         |           |             |                                |
| Ancient Woodland                     |                |         |           |             |                                |
| Areas of Adopted Green Belt          |                |         |           |             |                                |
| Areas of Unadopted Green Belt        |                |         |           |             |                                |
| Areas of Outstanding Natural Beauty  |                |         |           |             |                                |
| Environmentally Sensitive Areas      |                |         |           |             |                                |
| Forest Parks                         |                |         |           |             |                                |
| Local Nature Reserves                |                |         |           |             |                                |
| Marine Nature Reserves               |                |         |           |             |                                |
| National Nature Reserves             |                |         |           |             |                                |
| National Parks                       |                |         |           |             |                                |
| Nitrate Sensitive Areas              |                |         |           |             |                                |
| Nitrate Vulnerable Zones             | pg 45          | 2       |           |             |                                |
| Ramsar Sites                         |                |         |           |             |                                |
| Sites of Special Scientific Interest |                |         |           |             |                                |
| Special Areas of Conservation        |                |         |           |             |                                |
| Special Protection Areas             |                |         |           |             |                                |
| World Heritage Sites                 |                |         |           |             |                                |