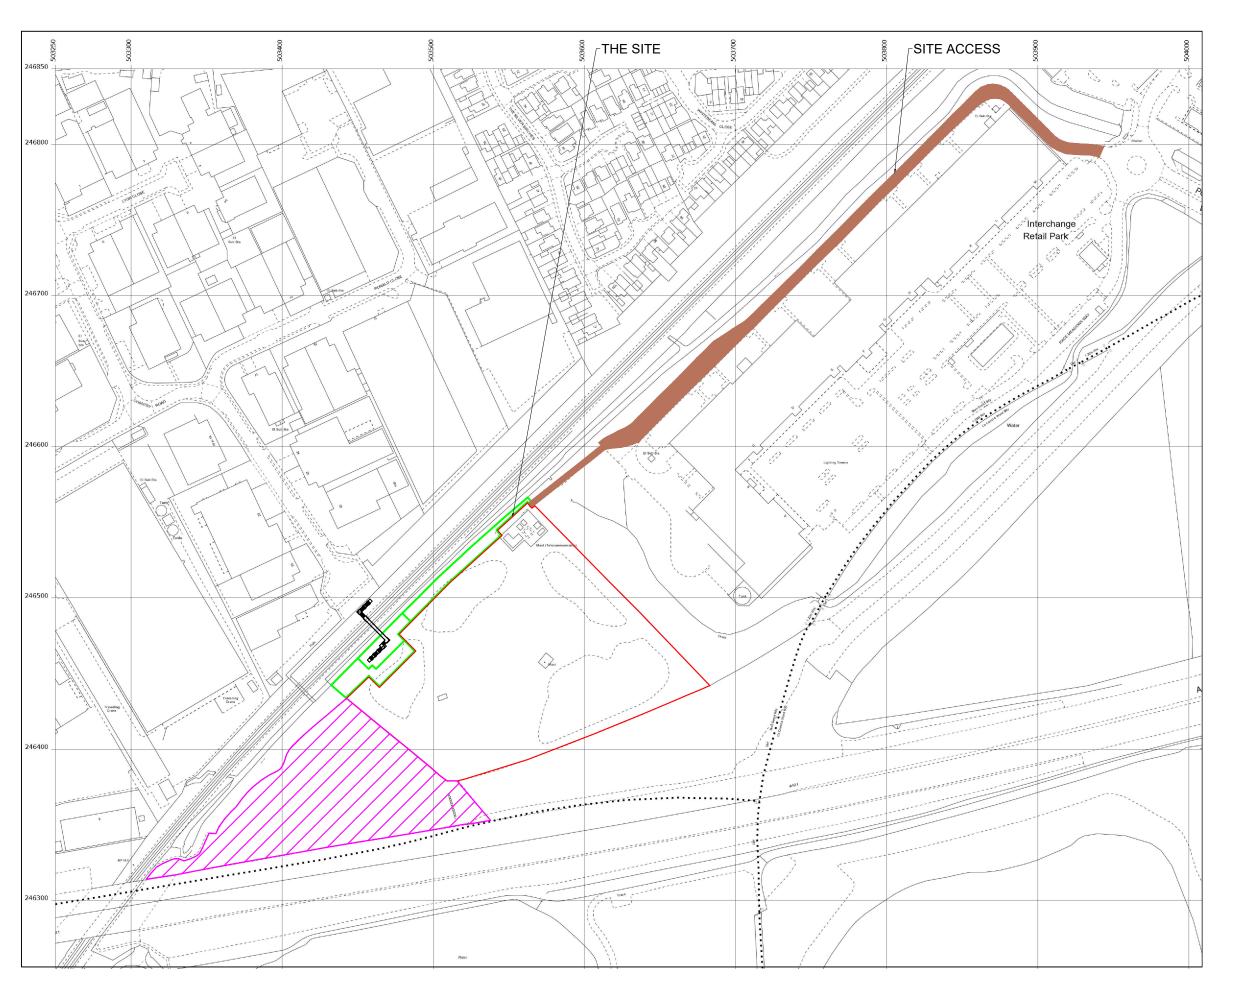

NOTE

ACCESS TO ARQIVA

1840 sq m

ARQIVA NET

DEVELOPABLE LAND
FOR DISPOSAL -

22400 sq m

AGREEMENT -

BEDFORD BOROUGH COUNCIL LAND FOR DISPOSAL -10650 sq m

## argiva

Crawley Court, Winchester, Hampshire, SO21 2QA Tel. 01962 823434, Fax. 01962 822378

SITE NO 57410
KEMPSTON MF
SANDY HEATH MC
REAR OF INTERCHANGE RETAIL PARK
KEMPSTON, BEDFORD
BEDFORDSHIRE
MK42 7AZ

NGR TL 03500 46400 OS GRID 503563 246544

CALL FOR SITES

 SCALE
 1:2500

 DRAWN
 HF
 18/04/08

 APPROVED
 SH
 11/08/20

DRG No. Sheet 1 of 1 57410-00-010-ML005