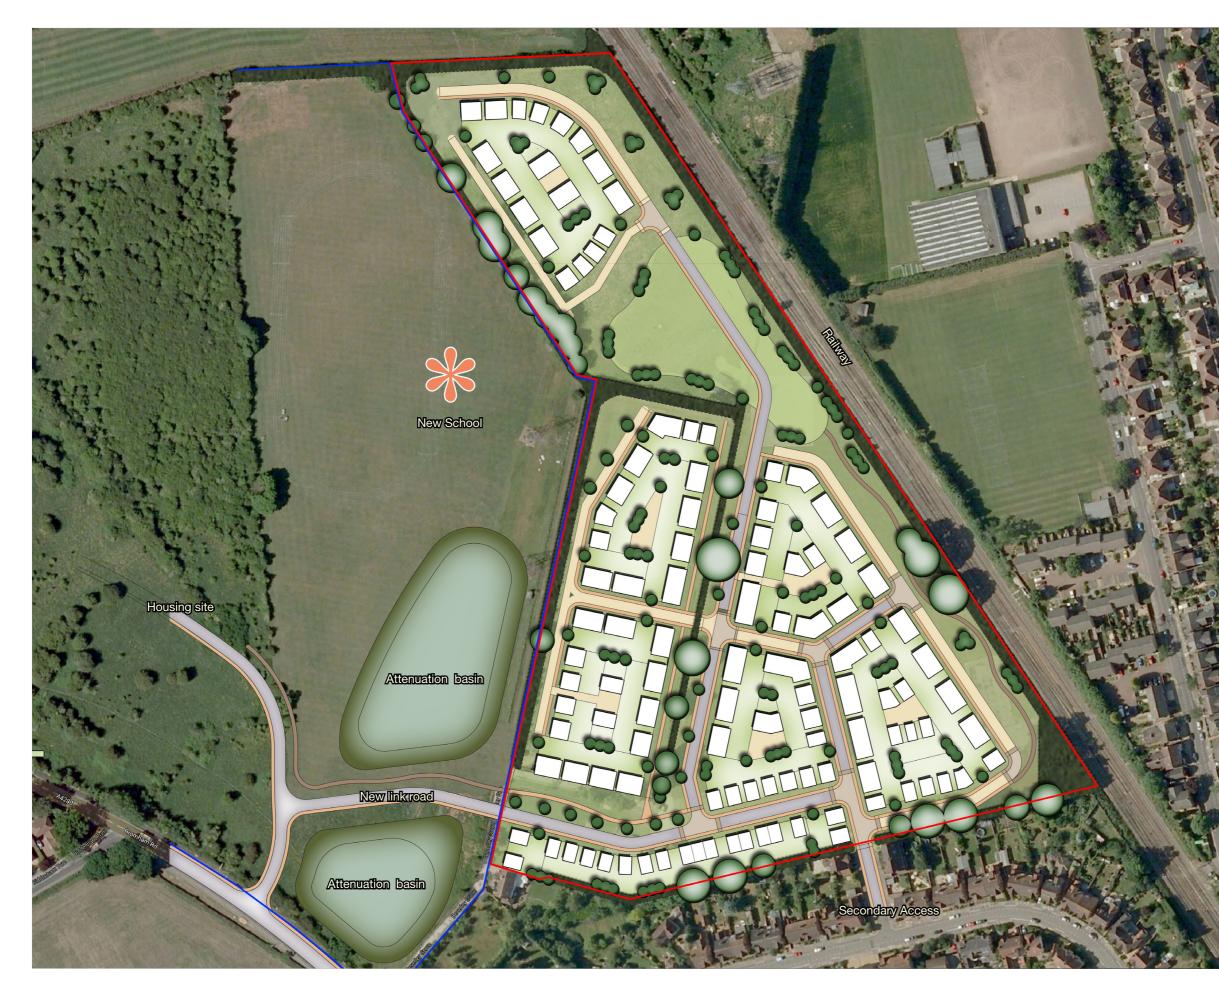

## LAND NORTH OF BEVERLEY CRESCENT, BEDFORD

drawing no. | SK01 rev | scale | NTS drawn by | SW checked by |

Note:- Reproduced from the Ordnance Survey Map with the permission of the Controller of Her Majesty's Stationary Office (HMSO). Crown copyright. Published for the purposes of identification only and although believed to be correct accuracy is not guaranteed.

Submission boundary

Parcel 2 site boundary

Structural planting

Proposed trees

Public open space

Proposed residential development

Proposed roads

Proposed shared surface

Footpath

Proposed green footpath

Attenuation basins

Development of 2, 3 and 4 bed houses

Total Density 200 units 35 dph

drawing

job no. date Site boundary & Illustrative site layout 08/12/2015

© Copyright Savills (UK) Ltd.