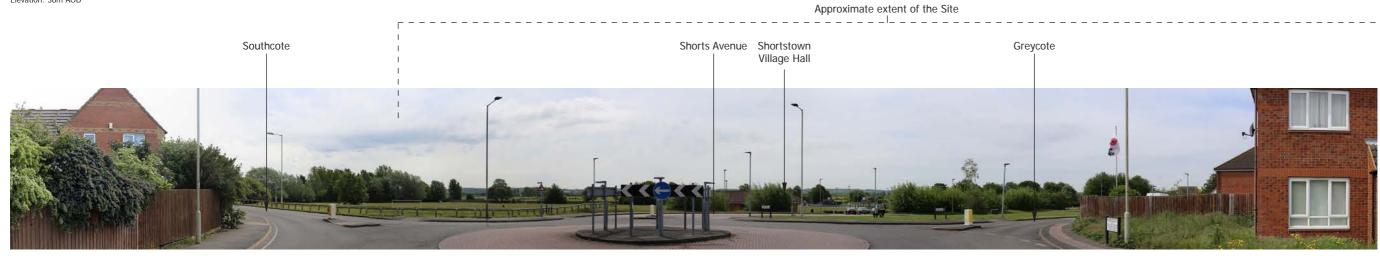

SITE CONTEXT PHOTOGRAPH 2: VIEW SOUTH FROM GREYCOTE Distance: 174m Elevation: 34m AOD

SITE CONTEXT PHOTOGRAPH 3: VIEW EAST FROM THE OPPOSITE SIDE OF SOUTHCOTE Distance: 158m Elevation: 33m AOD

## Houses on Canberra Road

COLLEGE FARM, SHORTSTOWN

SITE CONTEXT PHOTOGRAPHS: 1 - 3

SITE CONTEXT PHOTOGRAPH 4: VIEW SOUTH-EAST FROM A600 - CARMICHAEL DRIVE Distance: 460m

SITE CONTEXT PHOTOGRAPH 5: VIEW SOUTH-EAST FROM HIGH ROAD Distance: 0m Elevation: 30m AOD