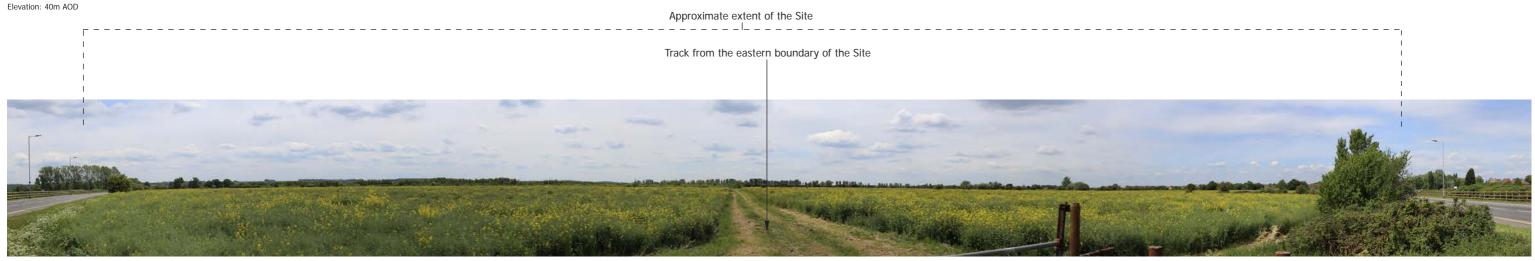

# SITE CONTEXT PHOTOGRAPH 8: VIEW NORTH-WEST FROM SHOCOTT SPRING Distance: 200m Elevation: 30m AOD

SITE CONTEXT PHOTOGRAPH 9: VIEW WEST FROM PROW 14 Distance: 427m Elevation: 31m AOD

COLLEGE FARM, SHORTSTOWN

SITE CONTEXT PHOTOGRAPHS: 7 - 9