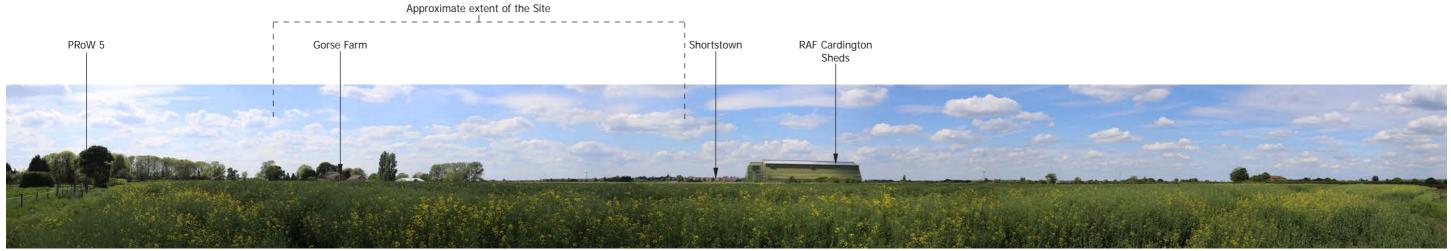

## SITE CONTEXT PHOTOGRAPH 10: VIEW NORTH-WEST FROM PROW 5 Distance: 460m Elevation: 29m AOD

SITE CONTEXT PHOTOGRAPH 11: VIEW NORTH-WEST FROM FROM JOHN BUNYAN TRAIL Distance: 3.1km Elevation: 87m AOD

> COLLEGE FARM, SHORTSTOWN

SITE CONTEXT PHOTOGRAPHS: 10 - 11