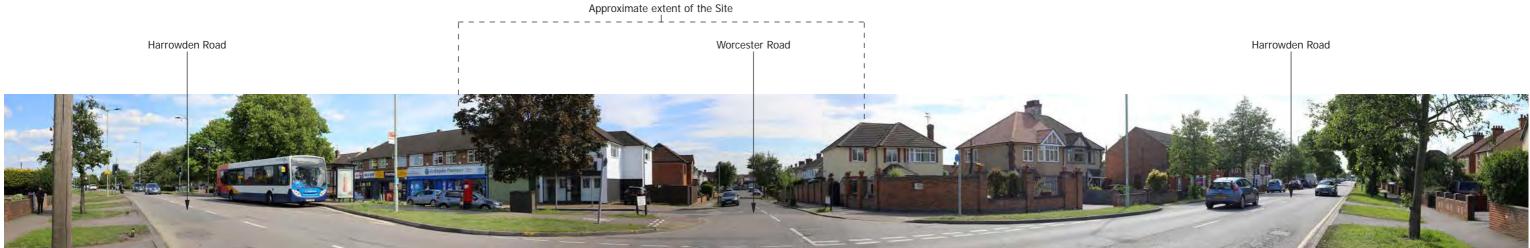

## SITE CONTEXT PHOTOGRAPH 7: VIEW SOUTH FROM HARROWDEN ROAD Distance: 0.66km Elevation: 28m AOD