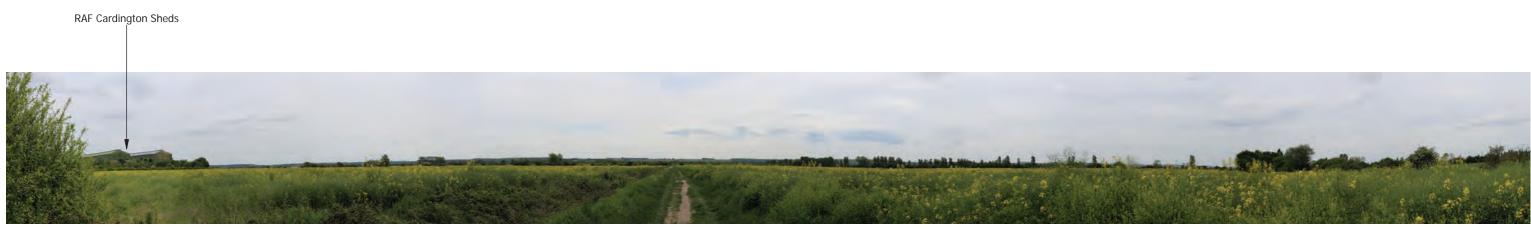

# SITE CONTEXT PHOTOGRAPH 8: VIEW NORTH-WEST FROM SHOCOTT SPRING Distance: 200m Elevation: 30m AOD

SITE CONTEXT PHOTOGRAPH 9: VIEW WEST FROM PROW 14 Distance: 427m Elevation: 31m AOD

COLLEGE FARM, SHORTSTOWN

SITE CONTEXT PHOTOGRAPHS: 7 - 9