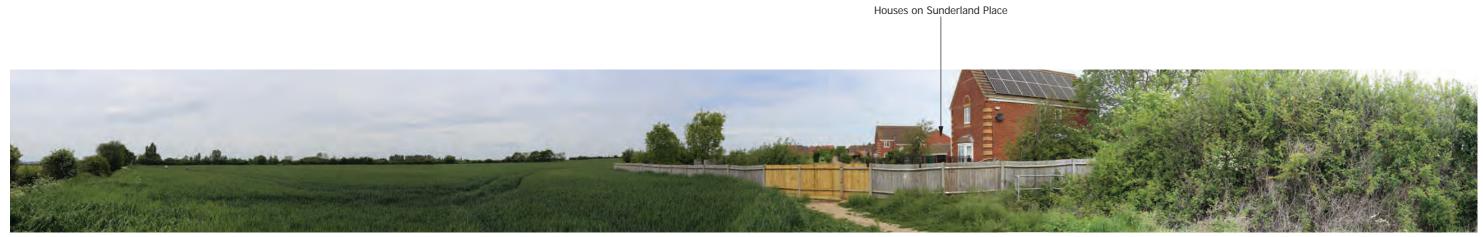

## SITE CONTEXT PHOTOGRAPH 10: VIEW NORTH-WEST FROM PROW 5 Distance: 460m Elevation: 29m AOD

SITE CONTEXT PHOTOGRAPH 11: VIEW NORTH-WEST FROM FROM JOHN BUNYAN TRAIL Distance: 3.1km Elevation: 87m AOD

> COLLEGE FARM, SHORTSTOWN

SITE CONTEXT PHOTOGRAPHS: 10 - 11