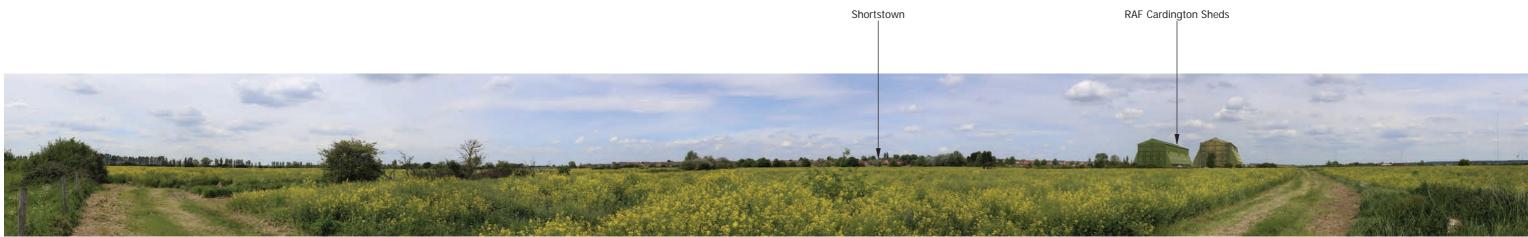

## Houses on Canberra Road

COLLEGE FARM, SHORTSTOWN

SITE CONTEXT PHOTOGRAPHS: 1 - 3

SITE CONTEXT PHOTOGRAPH 4: VIEW SOUTH-EAST FROM A600 - CARMICHAEL DRIVE Distance: 460m

SITE CONTEXT PHOTOGRAPH 5: VIEW SOUTH-EAST FROM HIGH ROAD Distance: 0m Elevation: 30m AOD

SITE CONTEXT PHOTOGRAPH 6: VIEW SOUTH FROM A421 Distance: 0.55km Elevation: 33m AOD

COLLEGE FARM, SHORTSTOWN

SITE CONTEXT PHOTOGRAPHS: 4 - 6