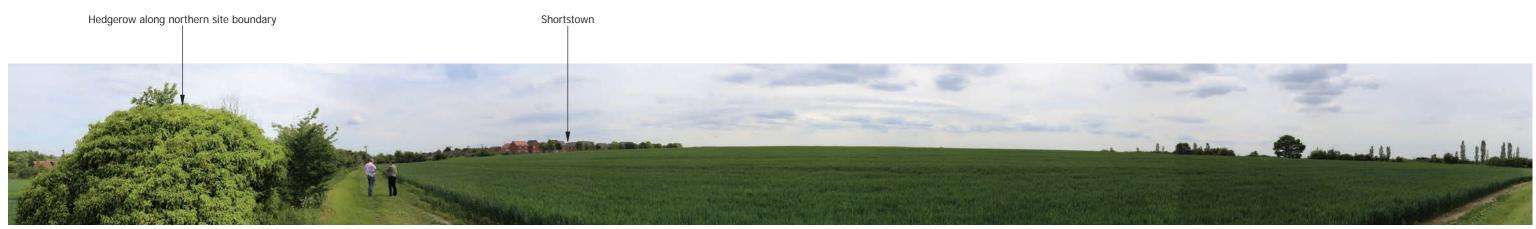

SITE CONTEXT PHOTOGRAPH 2: VIEW SOUTH FROM GREYCOTE Distance: 174m Elevation: 34m AOD

SITE CONTEXT PHOTOGRAPH 3: VIEW EAST FROM THE OPPOSITE SIDE OF SOUTHCOTE Distance: 158m Elevation: 33m AOD

## Houses on Canberra Road

COLLEGE FARM, SHORTSTOWN

SITE CONTEXT PHOTOGRAPHS: 1 - 3

SITE CONTEXT PHOTOGRAPH 4: VIEW SOUTH-EAST FROM A600 - CARMICHAEL DRIVE Distance: 460m

SITE CONTEXT PHOTOGRAPH 5: VIEW SOUTH-EAST FROM HIGH ROAD Distance: 0m Elevation: 30m AOD