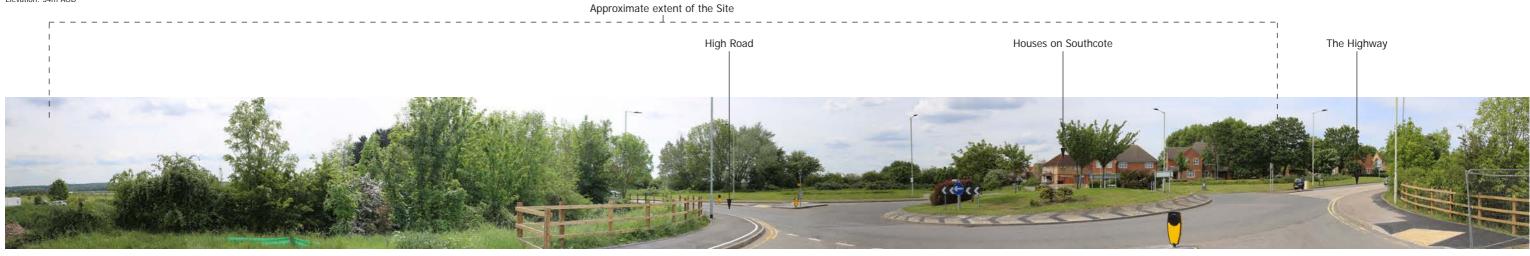

## Houses on Canberra Road

COLLEGE FARM, SHORTSTOWN

SITE CONTEXT PHOTOGRAPHS: 1 - 3

SITE CONTEXT PHOTOGRAPH 4: VIEW SOUTH-EAST FROM A600 - CARMICHAEL DRIVE Distance: 460m

SITE CONTEXT PHOTOGRAPH 5: VIEW SOUTH-EAST FROM HIGH ROAD Distance: 0m Elevation: 30m AOD

SITE CONTEXT PHOTOGRAPH 6: VIEW SOUTH FROM A421 Distance: 0.55km Elevation: 33m AOD

COLLEGE FARM, SHORTSTOWN

SITE CONTEXT PHOTOGRAPHS: 4 - 6