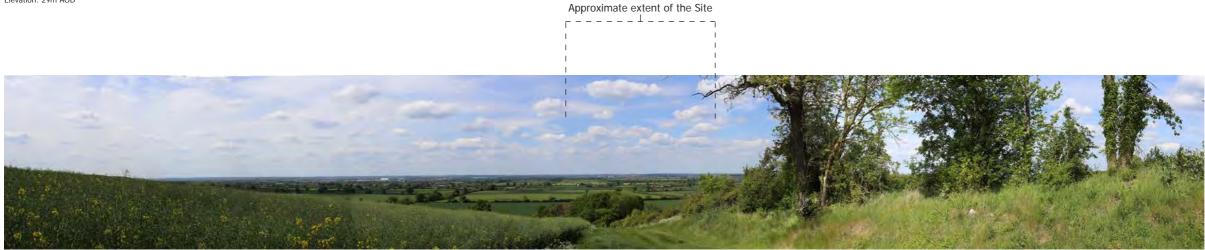

## SITE CONTEXT PHOTOGRAPH 10: VIEW NORTH-WEST FROM PROW 5 Distance: 460m Elevation: 29m AOD

SITE CONTEXT PHOTOGRAPH 11: VIEW NORTH-WEST FROM FROM JOHN BUNYAN TRAIL Distance: 3.1km Elevation: 87m AOD

> COLLEGE FARM, SHORTSTOWN

SITE CONTEXT PHOTOGRAPHS: 10 - 11