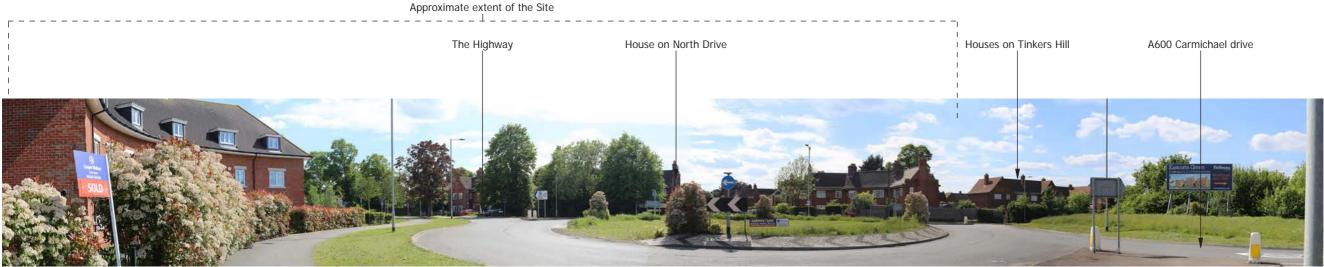

## Houses on Canberra Road

COLLEGE FARM, SHORTSTOWN

SITE CONTEXT PHOTOGRAPHS: 1 - 3

SITE CONTEXT PHOTOGRAPH 4: VIEW SOUTH-EAST FROM A600 - CARMICHAEL DRIVE Distance: 460m

SITE CONTEXT PHOTOGRAPH 5: VIEW SOUTH-EAST FROM HIGH ROAD Distance: 0m Elevation: 30m AOD

SITE CONTEXT PHOTOGRAPH 6: VIEW SOUTH FROM A421 Distance: 0.55km Elevation: 33m AOD

COLLEGE FARM, SHORTSTOWN

SITE CONTEXT PHOTOGRAPHS: 4 - 6