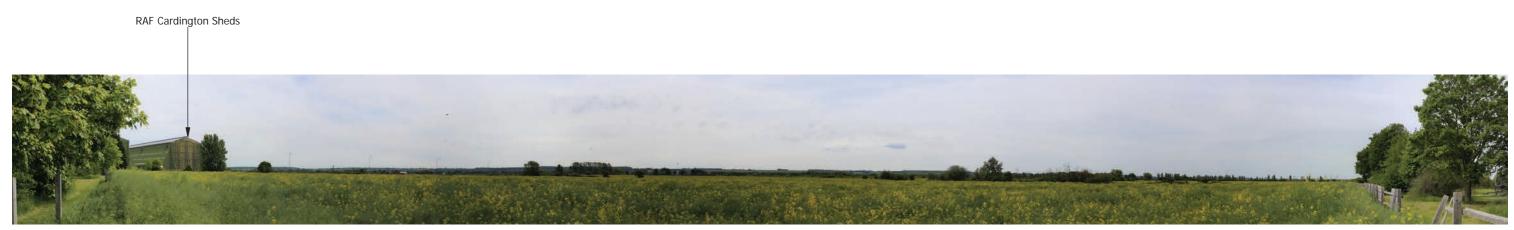

## SITE CONTEXT PHOTOGRAPH 7: VIEW SOUTH FROM HARROWDEN ROAD Distance: 0.66km Elevation: 28m AOD