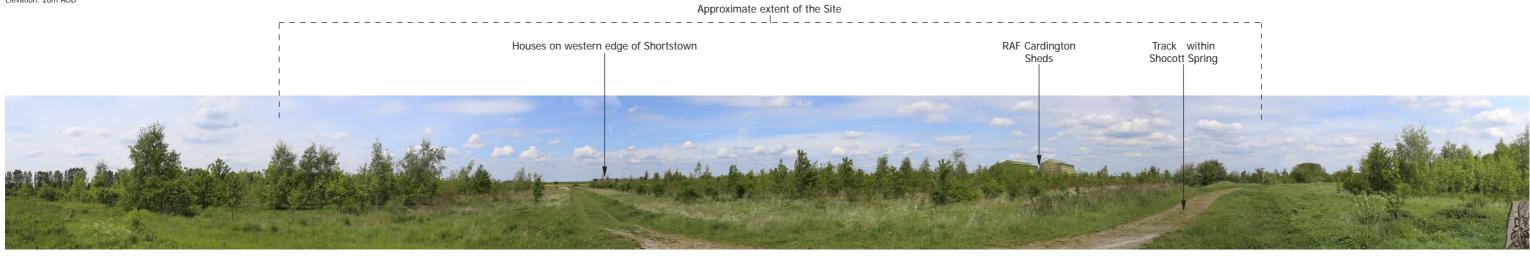

# SITE CONTEXT PHOTOGRAPH 8: VIEW NORTH-WEST FROM SHOCOTT SPRING Distance: 200m Elevation: 30m AOD

SITE CONTEXT PHOTOGRAPH 9: VIEW WEST FROM PROW 14 Distance: 427m Elevation: 31m AOD

COLLEGE FARM, SHORTSTOWN

SITE CONTEXT PHOTOGRAPHS: 7 - 9