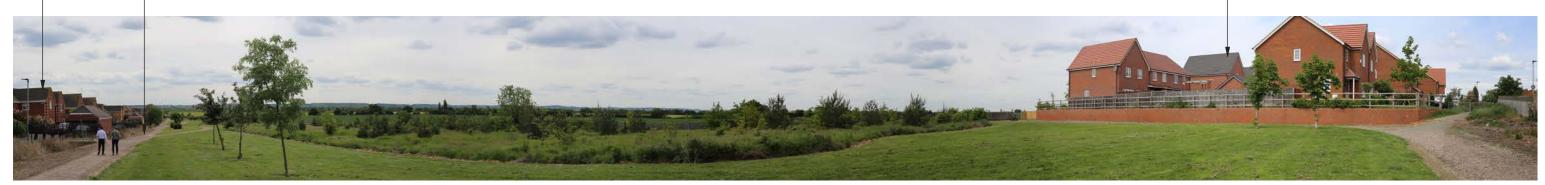

COLLEGE FARM, SHORTSTOWN

SITE APPRAISAL PHOTOGRAPHS: D - F

SITE APPRAISAL PHOTOGRAPH G

COLLEGE FARM, SHORTSTOWN

SITE APPRAISAL PHOTOGRAPHS: G

Houses on Path within the Hunter Close public open space

SITE CONTEXT PHOTOGRAPH 1: VIEW EAST FROM PUBLIC OPEN SPACE ADJACENT TO HUNTER CLOSE Distance: 53m Elevation: 36m AOD

SITE CONTEXT PHOTOGRAPH 2: VIEW SOUTH FROM GREYCOTE Distance: 174m Elevation: 34m AOD

SITE CONTEXT PHOTOGRAPH 3: VIEW EAST FROM THE OPPOSITE SIDE OF SOUTHCOTE Distance: 158m Elevation: 33m AOD