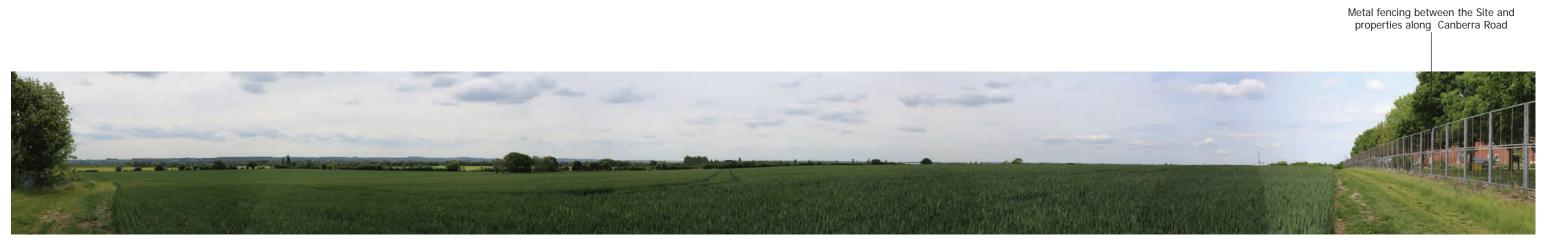

## Houses on Canberra Road

COLLEGE FARM, SHORTSTOWN

SITE CONTEXT PHOTOGRAPHS: 1 - 3

SITE CONTEXT PHOTOGRAPH 4: VIEW SOUTH-EAST FROM A600 - CARMICHAEL DRIVE Distance: 460m

SITE CONTEXT PHOTOGRAPH 5: VIEW SOUTH-EAST FROM HIGH ROAD Distance: 0m Elevation: 30m AOD

SITE CONTEXT PHOTOGRAPH 6: VIEW SOUTH FROM A421 Distance: 0.55km Elevation: 33m AOD

COLLEGE FARM, SHORTSTOWN

SITE CONTEXT PHOTOGRAPHS: 4 - 6