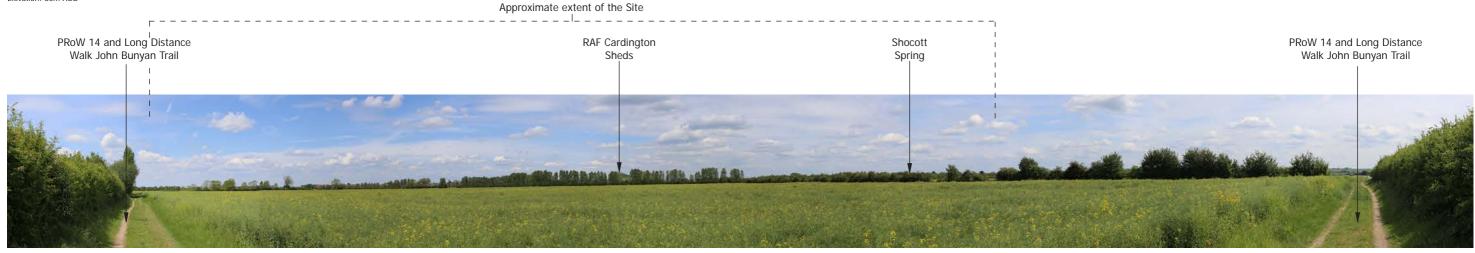

## SITE CONTEXT PHOTOGRAPH 10: VIEW NORTH-WEST FROM PROW 5 Distance: 460m Elevation: 29m AOD

SITE CONTEXT PHOTOGRAPH 11: VIEW NORTH-WEST FROM FROM JOHN BUNYAN TRAIL Distance: 3.1km Elevation: 87m AOD

> COLLEGE FARM, SHORTSTOWN

SITE CONTEXT PHOTOGRAPHS: 10 - 11